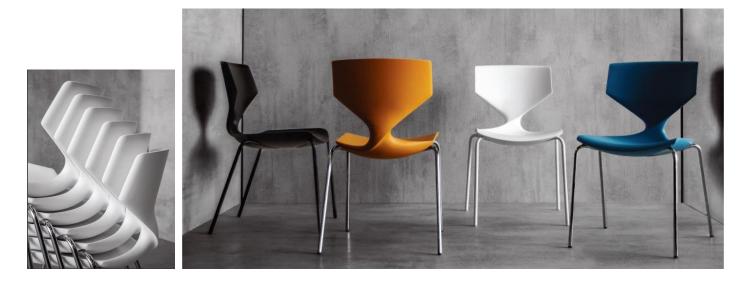

## QUO

Quo is an elegant stacking chair which impresses with a very special twist in the back.

The shell of Quo is available in many exciting colors and up to 40 pieces any RAL color can be made on request.

The shell of the modern stacking chair "Quo" is produced in soft touch light, the base in steel is available in polished or matt black and white lacquered steel.

winne

| Dimensions | Overall<br>Height | Overall<br>Depth | Seat<br>Depth | Overall<br>Width | Seat<br>Height | Arm<br>Height | Stack |
|------------|-------------------|------------------|---------------|------------------|----------------|---------------|-------|
| 910.01     | 83                | 57               | 44            | 55               | 47             | /             | 5     |
| 910.93     | 83                | 57               | 44            | 55               | 47             | /             | /     |
| 910.41     | 113               | 57               | 44            | 55               | 77             | /             | /     |
| 910.42     | 101               | 57               | 44            | 55               | 65             | /             | 1     |