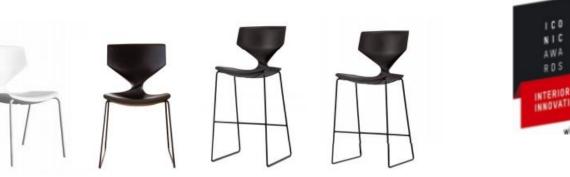

## QUO

Quo is an elegant stacking chair which impresses with a very special twist in the back.

The shell of Quo is available in many exciting colors and up to 40 pieces any RAL color can be made on request.

The shell of the modern stacking chair "Quo" is produced in soft touch light, the base in steel is available in polished or matt black and white lacquered steel.

winne

| Dimensions | Overall<br>Height | Overall<br>Depth | Seat<br>Depth | Overall<br>Width | Seat<br>Height | Arm<br>Height | Stack |
|------------|-------------------|------------------|---------------|------------------|----------------|---------------|-------|
| 910.01     | 83                | 57               | 44            | 55               | 47             | /             | 5     |
| 910.93     | 83                | 57               | 44            | 55               | 47             | /             | /     |
| 910.41     | 113               | 57               | 44            | 55               | 77             | /             | /     |
| 910.42     | 101               | 57               | 44            | 55               | 65             | /             | 1     |