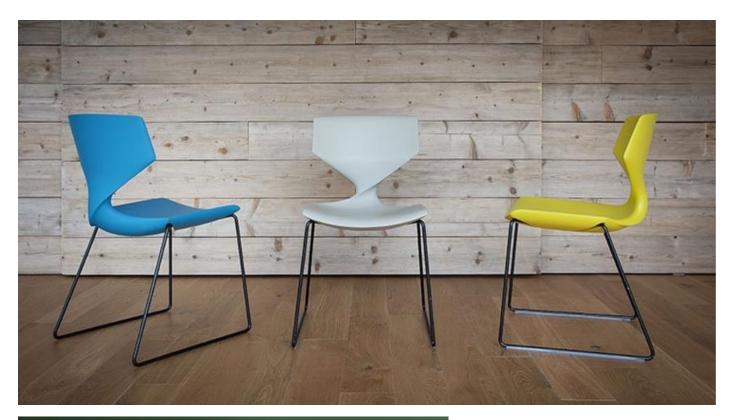

## QUO

Quo is an elegant stacking chair which impresses with a very special twist in the back.

The shell of Quo is available in many exciting colors and up to 40 pieces any RAL color can be made on request.

The shell of the modern stacking chair "Quo" is produced in soft touch light, the base in steel is available in polished or matt black and white lacquered steel.

winne

| Dimensions | Overall<br>Height | Overall<br>Depth | Seat<br>Depth | Overall<br>Width | Seat<br>Height | Arm<br>Height | Stack |
|------------|-------------------|------------------|---------------|------------------|----------------|---------------|-------|
| 910.01     | 83                | 57               | 44            | 55               | 47             | /             | 5     |
| 910.93     | 83                | 57               | 44            | 55               | 47             | /             | /     |
| 910.41     | 113               | 57               | 44            | 55               | 77             | /             | /     |
| 910.42     | 101               | 57               | 44            | 55               | 65             | /             | 1     |