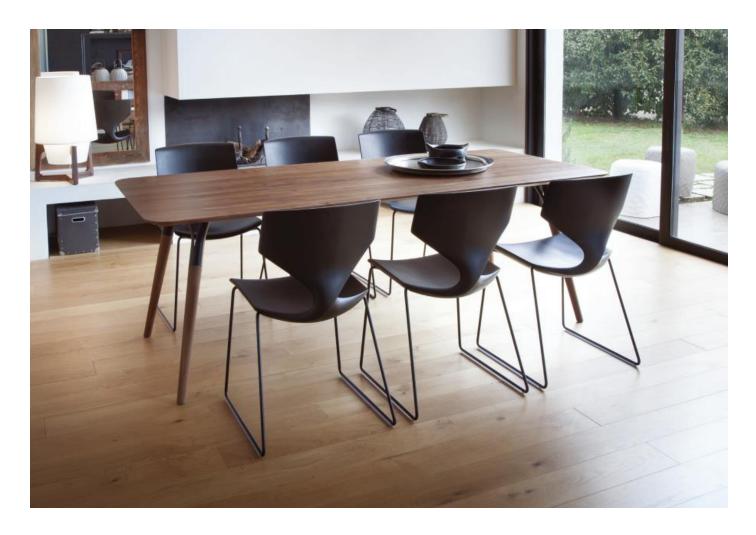

## QUO

Quo is an elegant stacking chair which impresses with a very special twist in the back.

The shell of Quo is available in many exciting colors and up to 40 pieces any RAL color can be made on request.

The shell of the modern stacking chair "Quo" is produced in soft touch light, the base in steel is available in polished or matt black and white lacquered steel.

winne

| Dimensions | Overall<br>Height | Overall<br>Depth | Seat<br>Depth | Overall<br>Width | Seat<br>Height | Arm<br>Height | Stack |
|------------|-------------------|------------------|---------------|------------------|----------------|---------------|-------|
| 910.01     | 83                | 57               | 44            | 55               | 47             | /             | 5     |
| 910.93     | 83                | 57               | 44            | 55               | 47             | /             | /     |
| 910.41     | 113               | 57               | 44            | 55               | 77             | /             | /     |
| 910.42     | 101               | 57               | 44            | 55               | 65             | /             | 1     |