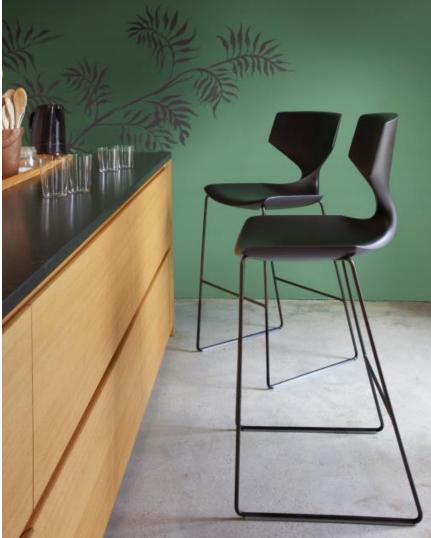

## QUO

Quo is an elegant stacking chair which impresses with a very special twist in the back.

The shell of Quo is available in many exciting colors and up to 40 pieces any RAL color can be made on request.

The shell of the modern stacking chair "Quo" is produced in soft touch light, the base in steel is available in polished or matt black and white lacquered steel.

winne

| Dimensions | Overall<br>Height | Overall<br>Depth | Seat<br>Depth | Overall<br>Width | Seat<br>Height | Arm<br>Height | Stack |
|------------|-------------------|------------------|---------------|------------------|----------------|---------------|-------|
| 910.01     | 83                | 57               | 44            | 55               | 47             | /             | 5     |
| 910.93     | 83                | 57               | 44            | 55               | 47             | /             | /     |
| 910.41     | 113               | 57               | 44            | 55               | 77             | /             | /     |
| 910.42     | 101               | 57               | 44            | 55               | 65             | /             | 1     |