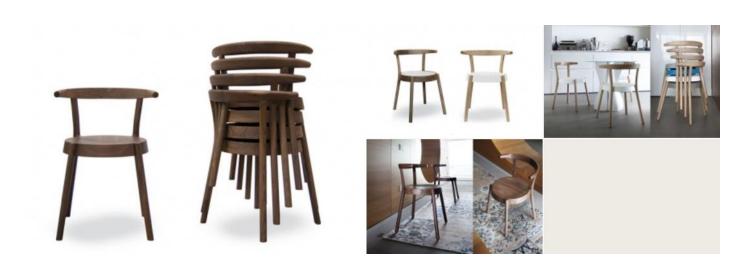

## ESPRESSO 156

Espresso inspired by the Scandinavian design, exists in 3 versions.

Structure and seat in solid wood, structure in solid wood and seat in soft touch as well as structure in solid wood and seat upholstered.

All versions are stackable till 5 pieces.

| Dimensions | Overall<br>Height | Overall<br>Depth | Seat<br>Depth | Overall<br>Length | Seat<br>Height | Arm<br>Height | Stacks |
|------------|-------------------|------------------|---------------|-------------------|----------------|---------------|--------|
| 156.01     | 71                | 50               | 41            | 53                | 46             | /             | 5      |
| 156.02     | 71                | 50               | 41            | 53                | 46             | 1             | 5      |
| 156.03     | 71                | 50               | 41            | 53                | 46             | 1             | 5      |