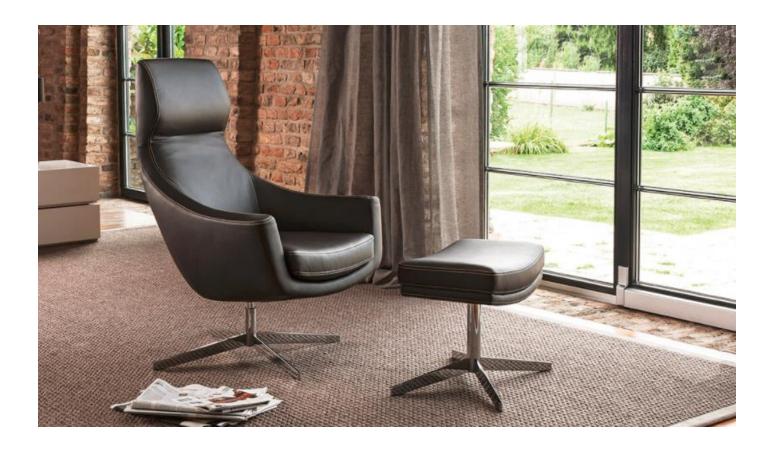

## **KENT**

The sporty and masculine design of the generous armchair Kent by Andreas Weber fills every room with style. The aesthetic armchair convinces with its craftsmanship and elegant details. The matching stool allows even more relaxed seating.

## Easy chair:

Seat: loose cushions Back: firmly upholstered Seat cushion: comfort

**Function:** Tilt function

|                                                                 |  |  | Width | Depth | Height | Seat<br>height | Seat<br>depth | Seat<br>width |
|-----------------------------------------------------------------|--|--|-------|-------|--------|----------------|---------------|---------------|
| KENT  Easy chair: Seat: loose cushions Back: firmly upholstered |  |  | 78    | 87    | 117    | 44             | 52            | 55            |
| Seat cushion: comfort  Function: Tilt function                  |  |  | 58    | 41    | 45     | 45             | 41            | 58            |