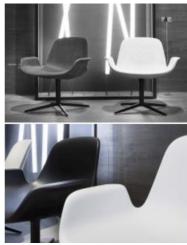

#### STEP 904 SOFT TOUCH

A new armchair and a new lounge enrich the step family.

Inspired by the Classics and read. The organic shape shell is made of a self-supporting frame, injected with coloured integral foam called "soft touch". The shell fits the body shape offering a pleasant sensation of softness which gives the seating the utmost comfort. Beside the attractive 4-leg base in metal or with elegant wooden legs in American Walnut or oak, step is also available with cantilever base and central column base in lacquered die cast Aluminium.

#### STEP 904 LOUNGE

A new armchair and a new lounge enrich the step family. Inspired by the Classics and read. The organic shape shell is made of a self-supporting frame, injected with coloured integral foam called "soft touch". The shell fits the body shape offering a pleasant sensation of softness which gives the seating the utmost comfort. Beside the attractive 4-leg base in metal or with elegant wooden legs in American Walnut or oak, step is also available with cantilever base and central column base in lacquered die cast aluminium.