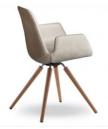

### STEP 904 UPHOLSTERED

Of classics inspired and reinterpreted.

The organic shell in injected foam of Step has got a self-supporting inner steel frame, fits perfectly the body and offers a pleasant sensation of softness with the utmost comfort in seating. The attracting frame is enriched by the wooden legs available in oak or American walnut finish.