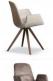

#### STEP 904 SOFT TOUCH

A new armchair and a new lounge enrich the step family.

Inspired by the Classics and read. The organic shape shell is made of a self-supporting frame, injected with coloured integral foam called "soft touch". The shell fits the body shape offering a pleasant sensation of softness which gives the seating the utmost comfort. Beside the attractive 4-leg base in metal or with elegant wooden legs in American Walnut or oak, step is also available with cantilever base and central column base in lacquered die cast Aluminium.