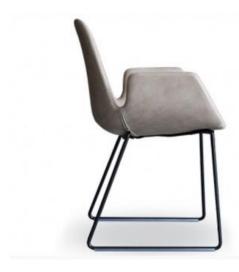

### STEP 904 UPHOLSTERED

Of classics inspired and reinterpreted.

The organic shell in injected foam of Step has got a self-supporting inner steel frame, fits perfectly the body and offers a pleasant sensation of softness with the utmost comfort in seating. The attracting frame is enriched by the wooden legs available in oak or American walnut finish.