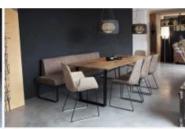

### STEP 904 UPHOLSTERED

Of classics inspired and reinterpreted.

The organic shell in injected foam of Step has got a self-supporting inner steel frame, fits perfectly the body and offers a pleasant sensation of softness with the utmost comfort in seating. The attracting frame is enriched by the wooden legs available in oak or American walnut finish.