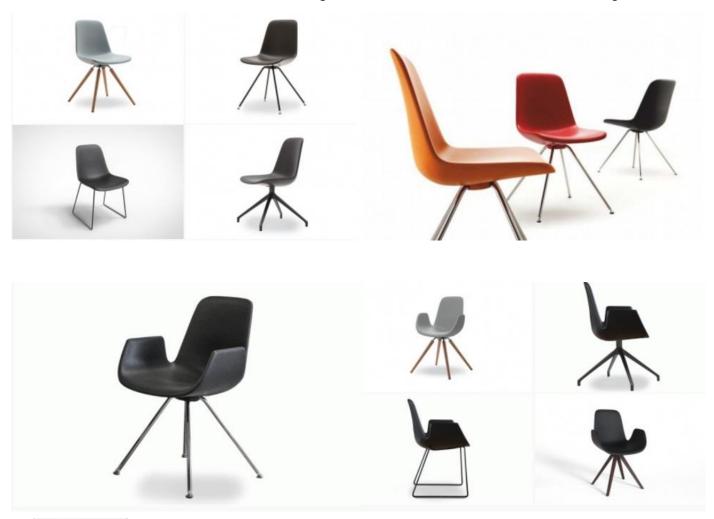

### STEP 904 SOFT

Of classics inspired and reinterpreted. The organic shape in low density integral polyurethane foam fits perfectly the body, offering a pleasant sensation of softness with the utmost comfort in seating. This shell is offered in 12 beautiful colours. Its attractive 4-leg base is available in metal or with wooden legs.

| Dimensions | Overall<br>Height | Overall<br>Depth | Seat<br>Depth | Overall<br>Length | Seat<br>Height | Arm<br>Height | Stacks |
|------------|-------------------|------------------|---------------|-------------------|----------------|---------------|--------|
| 904.01     | 86                | 54               | 40            | 53                | 47             | 1             | /      |
| 904.02     | 86                | 54               | 40            | 58                | 47             | 66            | 1      |
| 904.11     | 86                | 54               | 40            | 53                | 47             | 1             | 1      |
| 904.12     | 86                | 54               | 40            | 58                | 47             | 66            | 1      |
| 904.81     | 86                | 54               | 40            | 53                | 47             | 1             | 1      |
| 904.82     | 86                | 54               | 40            | 58                | 47             | 66            | 1      |
| 904.91     | 86                | 54               | 40            | 53                | 47             | 1             | 1      |
| 904.92     | 86                | 54               | 40            | 58                | 47             | 66            | 1      |
| 904.L1/S1  | 86                | 54               | 40            | 53                | 47             | 1             | 1      |
| 904.L2/S2  | 86                | 54               | 40            | 58                | 47             | 66            | 1      |