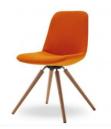

#### STEP 904 SOFT TOUCH

A new armchair and a new lounge enrich the step family.

Inspired by the Classics and read. The organic shape shell is made of a self-supporting frame, injected with coloured integral foam called "soft touch". The shell fits the body shape offering a pleasant sensation of softness which gives the seating the utmost comfort. Beside the attractive 4-leg base in metal or with elegant wooden legs in American Walnut or oak, step is also available with cantilever base and central column base in lacquered die cast Aluminium.

#### STEP 904 LOUNGE

A new armchair and a new lounge enrich the step family. Inspired by the Classics and read. The organic shape shell is made of a self-supporting frame, injected with coloured integral foam called "soft touch". The shell fits the body shape offering a pleasant sensation of softness which gives the seating the utmost comfort. Beside the attractive 4-leg base in metal or with elegant wooden legs in American Walnut or oak, step is also available with cantilever base and central column base in lacquered die cast aluminium.