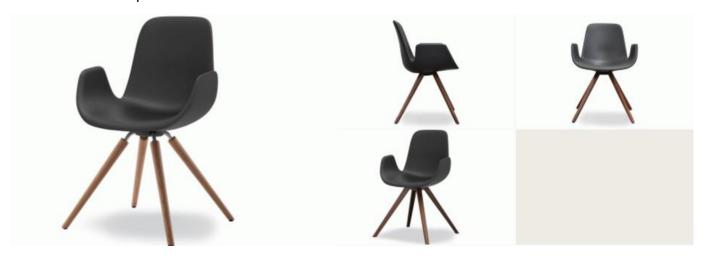

### STEP 904 UPHOLSTERED

Of classics inspired and reinterpreted.

The organic shell in injected foam of Step has got a self-supporting inner steel frame, fits perfectly the body and offers a pleasant sensation of softness with the utmost comfort in seating. The attracting frame is enriched by the wooden legs available in oak or American walnut finish.

| Dimensions | Overall<br>Height | Overall<br>Depth | Seat<br>Depth | Overall<br>Length | Seat<br>Height | Arm<br>Height | Stacks |
|------------|-------------------|------------------|---------------|-------------------|----------------|---------------|--------|
| 904.31     | 86                | 54               | 40            | 53                | 47             | /             | 1      |
| 904.L3/S3  | 86                | 54               | 40            | 53                | 47             | 1             | 1      |
| 9W4.L3     | 87                | 54               | 40            | 53                | 48             | 1             | 1      |
| 904.32     | 86                | 54               | 40            | 58                | 47             | 66            | 1      |
| 904.L4     | 86                | 54               | 40            | 58                | 47             | 66            | 1      |
| 904.S4     | 86                | 54               | 40            | 58                | 47             | 66            | 1      |
| 9W4.L4     | 87                | 54               | 40            | 58                | 48             | 66            | 1      |
| 9W4.S4     | 87                | 54               | 40            | 58                | 48             | 66            | 1      |
| 904.22     | 86                | 54               | 40            | 58                | 47             | 66            | 1      |
| 904.94     | 86                | 54               | 40            | 58                | 47             | 66            | 1      |
| 9W4.22     | 87                | 54               | 40            | 58                | 48             | 66            | 1      |
| 9W4.94     | 87                | 54               | 40            | 58                | 48             | 66            | 1      |