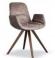

#### STEP 904 LOUNGE

A new armchair and a new lounge enrich the step family. Inspired by the Classics and read. The organic shape shell is made of a self-supporting frame, injected with coloured integral foam called "soft touch". The shell fits the body shape offering a pleasant sensation of softness which gives the seating the utmost comfort. Beside the attractive 4-leg base in metal or with elegant wooden legs in American Walnut or oak, step is also available with cantilever base and central column base in lacquered die cast aluminium.