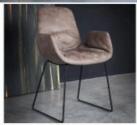

### STEP 904 SOFT

Of classics inspired and reinterpreted. The organic shape in low density integral polyurethane foam fits perfectly the body, offering a pleasant sensation of softness with the utmost comfort in seating. This shell is offered in 12 beautiful colours. Its attractive 4-leg base is available in metal or with wooden legs.

#### STEP 904 SOFT TOUCH

A new armchair and a new lounge enrich the step family.

Inspired by the Classics and read. The organic shape shell is made of a self-supporting frame, injected with coloured integral foam called "soft touch". The shell fits the body shape offering a pleasant sensation of softness which gives the seating the utmost comfort. Beside the attractive 4-leg base in metal or with elegant wooden legs in American Walnut or oak, step is also available with cantilever base and central column base in lacquered die cast Aluminium.