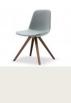

### STEP 904 SOFT

Of classics inspired and reinterpreted. The organic shape in low density integral polyurethane foam fits perfectly the body, offering a pleasant sensation of softness with the utmost comfort in seating. This shell is offered in 12 beautiful colours. Its attractive 4-leg base is available in metal or with wooden legs.