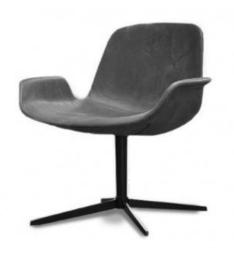

#### STEP 904 SOFT TOUCH

A new armchair and a new lounge enrich the step family.

Inspired by the Classics and read. The organic shape shell is made of a self-supporting frame, injected with coloured integral foam called "soft touch". The shell fits the body shape offering a pleasant sensation of softness which gives the seating the utmost comfort. Beside the attractive 4-leg base in metal or with elegant wooden legs in American Walnut or oak, step is also available with cantilever base and central column base in lacquered die cast Aluminium.

#### STEP 904 LOUNGE

A new armchair and a new lounge enrich the step family. Inspired by the Classics and read. The organic shape shell is made of a self-supporting frame, injected with coloured integral foam called "soft touch". The shell fits the body shape offering a pleasant sensation of softness which gives the seating the utmost comfort. Beside the attractive 4-leg base in metal or with elegant wooden legs in American Walnut or oak, step is also available with cantilever base and central column base in lacquered die cast aluminium.