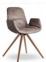

### STEP 904 UPHOLSTERED

Of classics inspired and reinterpreted.

The organic shell in injected foam of Step has got a self-supporting inner steel frame, fits perfectly the body and offers a pleasant sensation of softness with the utmost comfort in seating. The attracting frame is enriched by the wooden legs available in oak or American walnut finish.