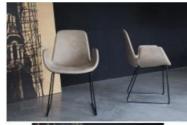

### STEP 904 SOFT

Of classics inspired and reinterpreted. The organic shape in low density integral polyurethane foam fits perfectly the body, offering a pleasant sensation of softness with the utmost comfort in seating. This shell is offered in 12 beautiful colours. Its attractive 4-leg base is available in metal or with wooden legs.

#### STEP 904 SOFT TOUCH

A new armchair and a new lounge enrich the step family.

Inspired by the Classics and read. The organic shape shell is made of a self-supporting frame, injected with coloured integral foam called "soft touch". The shell fits the body shape offering a pleasant sensation of softness which gives the seating the utmost comfort. Beside the attractive 4-leg base in metal or with elegant wooden legs in American Walnut or oak, step is also available with cantilever base and central column base in lacquered die cast Aluminium.