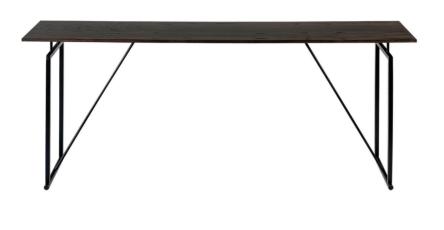

## arthur console/dining table

pictured as Dining Table 2500 x 1000 x 740mm

## arthur console/dining table

The Arthur console/dining table has a sleek industrial feel to add texture and elegance to any environment.

The metal iron base contradicts itself by being both square and round. Adding the negative detail allows the table to offer a floating effect.

The legs can be moved to accommodate carver seats if required - please contact our sales team for more information.

Top is oak veneer with a stain finish.