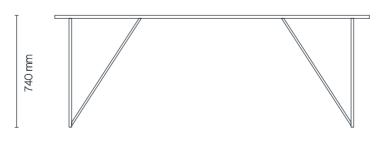

## arthur console/dining table

pictured as Dining Table 2500 x 1000 x 740mm

## measurements (avaliable in any size)

L (Dining) 2500mm W 1000mm H 740mm

L (Console) 1800mm W 400mm

## dimensions:

Wood : American Oak Colour : Black Wash

2500 mm

1000 mm