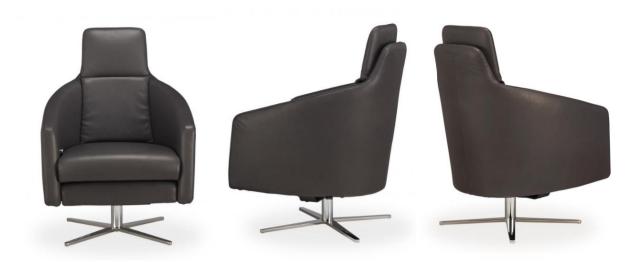

#### **BOSS RECLINER**

Whether for lively discussions or relaxed lounging – BOSS is great in any situation. Well thought-out details and very easy handling allow the graceful lounge chair to be transformed into a comfortable relax armchair in the twinkling of an eye. With its distinctly slim design by Cynthia Starnes, BOSS is a perfect partner for furnishing schemes of any format.

#### Frame:

Steeled round pipe with foam and cotton overlay.

#### Base:

Star shaped foot, gloss chromed

### **Function:**

Mechanically pull-out foot and leg rest, lockable in two positions.

By using the release lever and simultaneously shifting of weight the back tilts steplessly about 20°, the seat disposition about 7°. The head rest steplessly extendable in height about 25 cm.