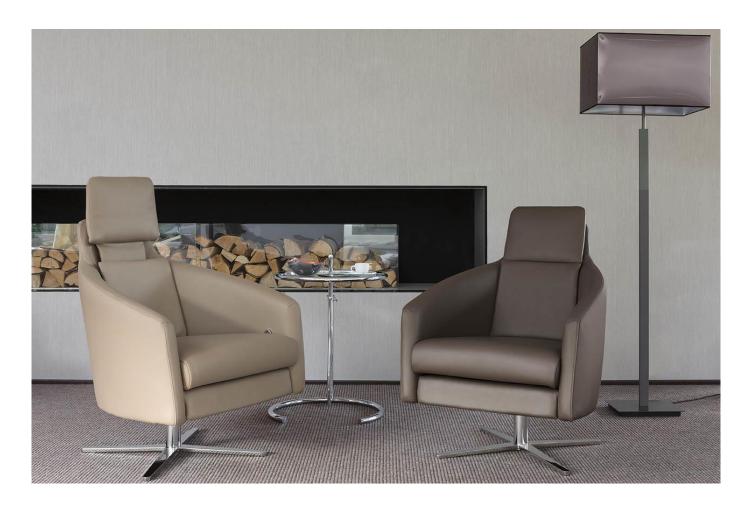

#### **BOSS RECLINER**

Whether for lively discussions or relaxed lounging – BOSS is great in any situation. Well thought-out details and very easy handling allow the graceful lounge chair to be transformed into a comfortable relax armchair in the twinkling of an eye. With its distinctly slim design by Cynthia Starnes, BOSS is a perfect partner for furnishing schemes of any format.