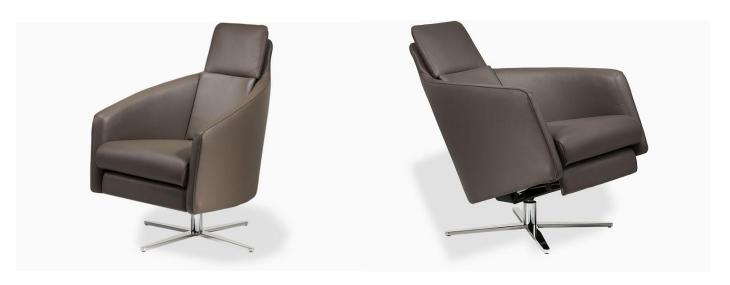

#### **BOSS RECLINER**

Whether for lively discussions or relaxed lounging – BOSS is great in any situation. Well thought-out details and very easy handling allow the graceful lounge chair to be transformed into a comfortable relax armchair in the twinkling of an eye. With its distinctly slim design by Cynthia Starnes, BOSS is a perfect partner for furnishing schemes of any format.

#### Frame:

Steeled round pipe with foam and cotton overlay.

#### Base:

Star shaped foot, gloss chromed

### **Function:**

Mechanically pull-out foot and leg rest, lockable in two positions.

By using the release lever and simultaneously shifting of weight the back tilts steplessly about 20°, the seat disposition about 7°. The head rest steplessly extendable in height about 25 cm.