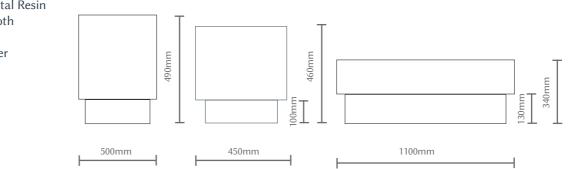

#### measurements

| Coffee Table   |         | Side Square Table | 9      |
|----------------|---------|-------------------|--------|
| R              | 1100 mm | L/D               | 450 mm |
| Н              | 340 mm  | Н                 | 460 mm |
| Plinth H       | 130 mm  | Plinth H          | 100 mm |
| Side Round Tab | le      |                   |        |
| R              | 500 mm  |                   |        |
| Н              | 490 mm  |                   |        |
| Plinth H       | 100 mm  |                   |        |