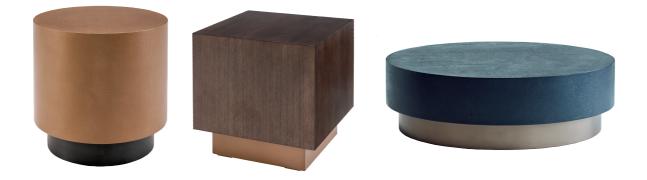

#### brooklyn coffee/side tables

The Brooklyn coffee tables are available in three shapes and sizes with a variety of finishes. The perfect way to add a contemporary touch to any home, Brooklyn carefully walks the line between modern and classic, representing the aesthetic that Classique has become known for. The mix of metal resin offers a very industrial/commercial application while offering a softness with form and balance.

#### dimensions

Base: MDF with Metal Resin Finish: Bronze Smooth Top: Hessian Finish Colour: Black Copper