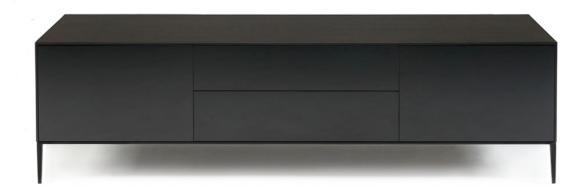

## pictured as entertainment cabinet

#### carter

This sleek entertainment cabinet is a fabulous addition for any home or decor. The body is made from Quarter Cut Oak Veneer with 100% gloss black lacquered doors/ drawers. Combining high gloss finish with the finely tapered legs which are powder coated generates a timeless classic design. This design offers texture and subtlety required for the modern environment.

### dimensions

Wood for body: Quarter Cut Oak Veneer Colour: Black Wash Wood for doors: MDF Finish: 100% gloss black lacquer Legs: Metal with powder coated black