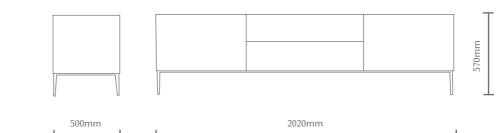

# classique

## carter



## pictured as entertainment cabinet

#### carter

This sleek entertainment cabinet is a fabulous addition for any home or decor. The body is made from Quarter Cut Oak Veneer with 100% gloss black lacquered doors/ drawers. Combining high gloss finish with the finely tapered legs which are powder coated generates a timeless classic design. This design offers texture and subtlety required for the modern environment.

Your own dimensions can be accommodated.

#### measurements

L 2020mm D 500mm H 570mm

### dimensions

Wood for body: Quarter Cut Oak Veneer Colour: Black Wash Wood for doors: MDF Finish: 100% gloss black lacquer Legs: Metal with powder coated black



## designed + made in new zealand