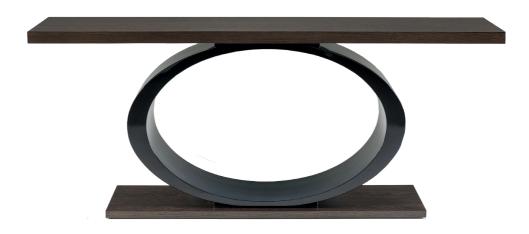

#### pictured as a console

.....

#### chantal

Elegance at its best – this Console design has been inspired by the allure of textures. The wood for the top and base is Oak veneer finishing at 2000 mm L and 1400 mm L respectively. The gorgeous oval base is fixed at 1200 L. Create your own elegant, timeless look with the finishes of your choice – call us for more information.