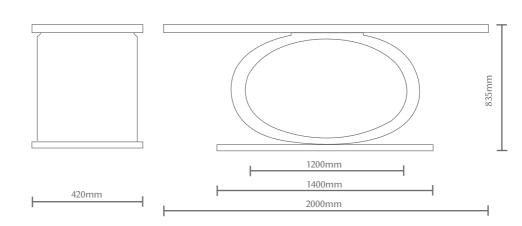

#### chantal

Elegance at its best – this Console design has been inspired by the allure of textures. The wood for the top and base is Oak veneer finishing at 2000 mm L and 1400 mm L respectively. The gorgeous oval base is fixed at 1200 L. Create your own elegant, timeless look with the finishes of your choice – call us for more information.

#### measurements

L 2000mm D 420mm H 835mm