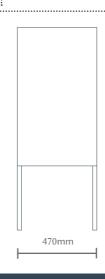

# classique

## chester cocktail cabinet







pictured as cocktail cabinet

### chester cocktail cabinet

An elegant modern cocktail cabinet with its own mixing tray. The body is made from Quarter Cut Oak Veneer with a smoky oak finish. Combining the metal doors with the finely tapered legs which are powder coated generates a timeless classic design.

Your own dimensions can be accommodated with different finishes.

#### measurements

L 1000mm

D 470mm

H 1760mm

#### dimensions

Wood for body: Half Cut

Victorian Ash Colour: Smoky Oak Doors: Wood MDF

Finish/Colour: Metalier bronze

(Metal coated finish)