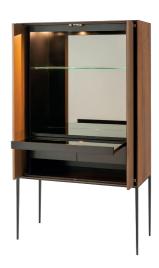

## chester cocktail cabinet

pictured as cocktail cabinet

### chester cocktail cabinet

An elegant modern cocktail cabinet with its own mixing tray. The body is made from Quarter Cut Oak Veneer with a smoky oak finish. Combining the metal doors with the finely tapered legs which are powder coated generates a timeless classic design.