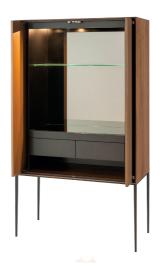

## chester cocktail cabinet

pictured as cocktail cabinet

### chester cocktail cabinet

An elegant modern cocktail cabinet with its own mixing tray. The body is made from Quarter Cut Oak Veneer with a smoky oak finish. Combining the metal doors with the finely tapered legs which are powder coated generates a timeless classic design.