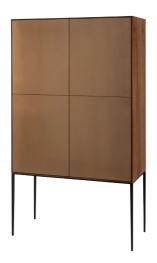

## chester cocktail cabinet

pictured as cocktail cabinet

### chester cocktail cabinet

An elegant modern cocktail cabinet with its own mixing tray. The body is made from Quarter Cut Oak Veneer with a smoky oak finish. Combining the metal doors with the finely tapered legs which are powder coated generates a timeless classic design.