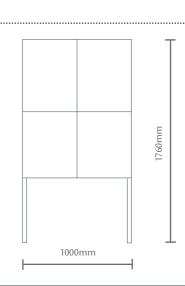

### chester cocktail cabinet

An elegant modern cocktail cabinet with its own mixing tray. The body is made from Quarter Cut Oak Veneer with a smoky oak finish. Combining the metal doors with the finely tapered legs which are powder coated generates a timeless classic design.

#### measurements

L 1000mm

D 470mm

H 1760mm