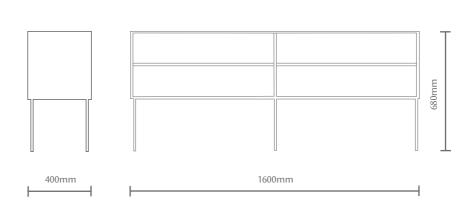

# classique

## chester



#### pictured as credenza

#### chester

An elegant modern credenza offers a mix of subtle materials to compliment any décor.

The body is made from Quarter Cut Oak Veneer with a polished smoky oak finish. Combining the metal drawers with the finely tapered legs which are powder coated generates a timeless classic design.

Your own dimensions can be accommodated with different finishes.

#### measurements

L 1600mm

D 400mm

H 680mm

### dimensions

Wood for body: Quarter Cut

Oak Veneer

Colour: Smoky Oak Draw fronts: Wood MDF Finish/Colour: Metalier bronze

(Metal coated finish)