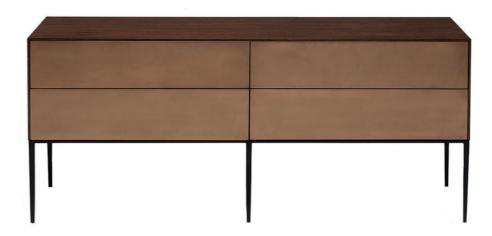

#### pictured as credenza

#### chester

An elegant modern credenza offers a mix of subtle materials to compliment any décor.

The body is made from Quarter Cut Oak Veneer with a polished smoky oak finish. Combining the metal drawers with the finely tapered legs which are powder coated generates a timeless classic design.

### dimensions

Wood for body: Quarter Cut

Oak Veneer

Colour: Smoky Oak Draw fronts: Wood MDF Finish/Colour: Metalier bronze

(Metal coated finish)