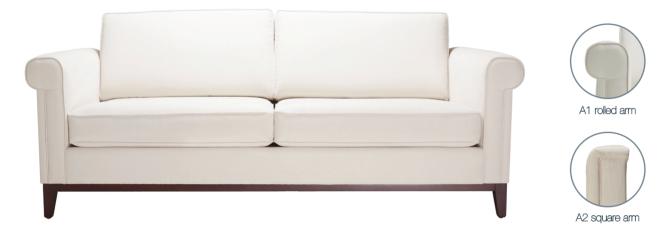

## blake A1

pictured as 2.5 seater (A1 Arm)

#### blake

New technology of layered foam creates a comfortable and stylish settee. This compact design is great for apartment living, small spaces or commercial situations. Available with or without a plinth. You have the choice of a rolled arm or square (as per picture).