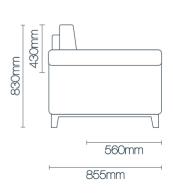

#### measurements

Chair

| Oriali           | 00011111 |
|------------------|----------|
| 2.0 seater       | 1780mm   |
| 2.5 seater       | 1980mm   |
| 3.0 seater       | 2180mm   |
|                  |          |
| D                | 855mm    |
| D (seat)         | 560mm    |
| H (seat)         | 470mm    |
| H (arm)          | 660mm    |
| H (back cushion) | 430mm    |
| H (back)         | 830mm    |