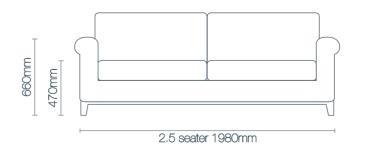

#### measurements

Chair

| Oriali           | 00011111 |
|------------------|----------|
| 2.0 seater       | 1780mm   |
| 2.5 seater       | 1980mm   |
| 3.0 seater       | 2180mm   |
|                  |          |
| D                | 855mm    |
| D (seat)         | 560mm    |
| H (seat)         | 470mm    |
| H (arm)          | 660mm    |
| H (back cushion) | 430mm    |
| H (back)         | 830mm    |