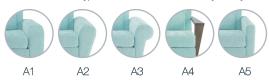

## thorndon

Thorndon Arm Types: Custom arms to define your style.

The Thorndon sofa bed folds out to become a double size bed, perfect for when extra guests arrive.

Matress Size: L 1750mm x W 1440mm

#### thorndon

The introduction of the thomdon sofabed range also introduces the innovative design option of choosing your own armstyle. The thomdon is released with 6 different arm options giving this design the flexiblity to fit into any situation. Length from back of sofa to end of the bed when fully extended is 2250 mm. Available in your choice of fabric or leather. Sofa bed only available in 2.5 seater.