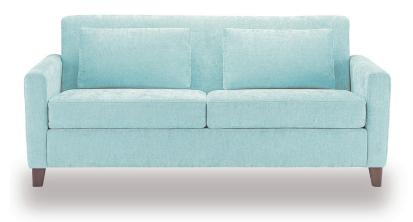

## thorndon

Thorndon Arm Types: Custom arms to define your style.

The Thorndon sofa bed folds out to become a double size bed, perfect for when extra guests arrive.

Matress Size: L 1750mm x W 1440mm

#### thorndon

The introduction of the thomdon sofabed range also introduces the innovative design option of choosing your own armstyle. The thomdon is released with 6 different arm options giving this design the flexiblity to fit into any situation. Length from back of sofa to end of the bed when fully extended is 2250 mm. Available in your choice of fabric or leather. Sofa bed only available in 2.5 seater.