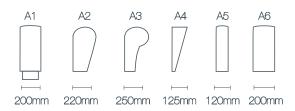

Leg Information: Number: 25 / Height: 60mm (A1 and A6 use leg 26) Leg Colour: Wenge