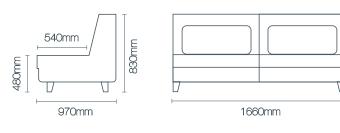

#### measurements

Chair: L 630mm

2.5 Seater: L 1660mm

D 970mm H (seat) 480mm D (seat) 540mm

, ,

3 Seater: L 1960mm

### dimensions:

Chair: 630mm / 2.5 Seater: 1660mm / 3 Seater: 1960mm