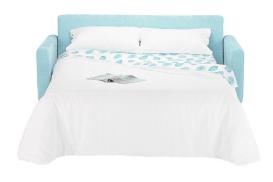

## thorndon

Thorndon Arm Types: Custom arms to define your style.

The Thorndon sofa bed folds out to become a double size bed, perfect for when extra guests arrive.

Matress Size: L 1750mm x W 1440mm

#### thorndon

The introduction of the thomdon sofabed range also introduces the innovative design option of choosing your own armstyle. The thomdon is released with 6 different arm options giving this design the flexiblity to fit into any situation. Length from back of sofa to end of the bed when fully extended is 2250 mm. Available in your choice of fabric or leather. Sofa bed only available in 2.5 seater.