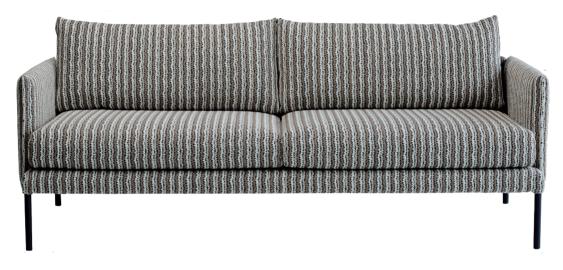

## flynn settee

pictured as 3.0 seater

## flynn settee

The arms are recessed back and forward, resulting in a lovely negative detail on the back showcasing the round leg detail. Not only do you have a distinction between the back and front of this elegant design, but also an added French Flanging. This is located on the front facing arms and back, and the sides of the back cushions. Noticeably you see no joins as the arms, border, seat and back cushions are all wrapped. To create a piece which is not only economical but functional, comfortable and compatible this design is made from metal to achieve the fine features you see here. Please be aware of fabric choice on this design – call us for more information.