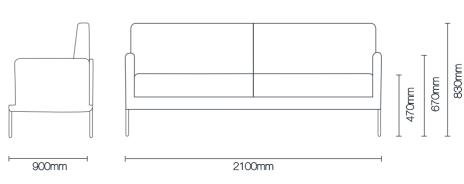

## measurements

Chair L 770mm 2.5 Seater L 1800mm 3.0 Seater L 2100mm

D 900 mm
D (Seat) 570 mm
H (Seat) 470 mm
H (Arm) 670 mm
H (Back) 830 mm

## dimensions:

Leg Information: Frame Leg Colour/Frame: Matt Black

Height: 230mm H

3.0 Seater: 2100mm / 2.5 Seater: 1800mm / Chair: 720mm