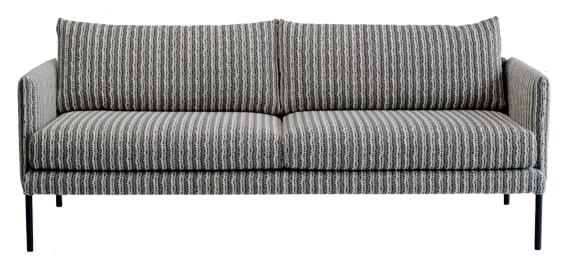

## flynn settee

pictured as 3.0 seater

## flynn settee

The arms are recessed back and forward, resulting in a lovely negative detail on the back showcasing the round leg detail. Not only do you have a distinction between the back and front of this elegant design, but also an added French Flanging. This is located on the front facing arms and back, and the sides of the back cushions. Noticeably you see no joins as the arms, border, seat and back cushions are all wrapped. To create a piece which is not only economical but functional, comfortable and compatible this design is made from metal to achieve the fine features you see here. Please be aware of fabric choice on this design — call us for more information.