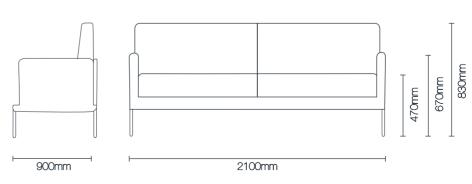

## measurements

| Chair      | L 720mm  |
|------------|----------|
| 1.5 Seater | L 960mm  |
| 2.5 Seater | L 1800mm |
| 3.0 Seater | L 2100mm |

D 900 mm
D (Seat) 570 mm
H (Seat) 470 mm
H (Arm) 670 mm
H (Back) 830 mm

## dimensions:

Leg Information: Frame Leg Colour/Frame: Black Ace

Height: 230mm H

3.0 Seater: 2100mm / 2.5 Seater: 1800mm / 1.5 Seater: 960mm / Chair: 720mm