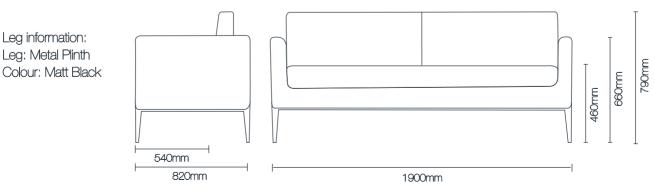

#### measurements

| Chair      | L 750mm  |
|------------|----------|
| 2.0 Seater | L 1600mm |
| 2.5 Seater | L 1900mm |
| 3.0 Seater | L 2200mm |

D 820mm D (seat) 540mm H (seat) 460mm H (back) 790mm H (arm) 660mm

### specifications:

3.0 Seater: 2200mm / 2.5 Seater: 1900mm / 2.0 Seater: 1600mm / Chair: 750mm