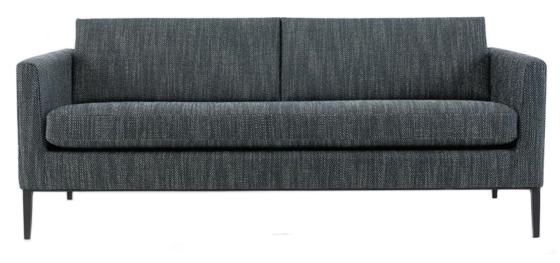

## germaine settee

pictured as 2.5 seater

#### germaine settee

Perfect for small spaces, commercial and apartments, the Germaine settee offers not only a simplistic design but also a very compact comfortable seating. High Density Foam is used to complete the clean, effortless look without compromising the comfort.