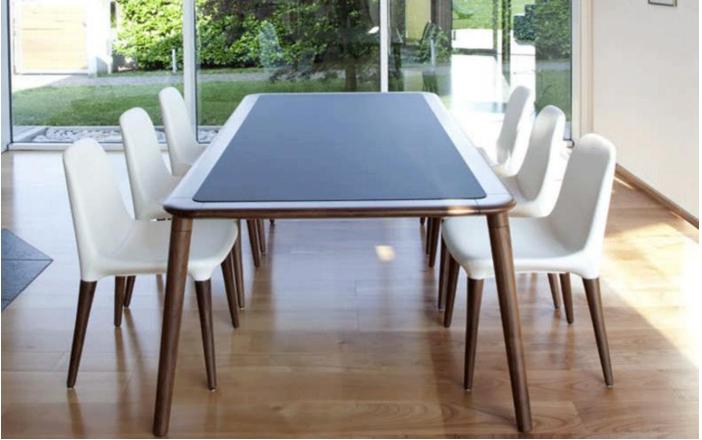

## JONATHAN TABLE

Jonathan table is a masterpiece of the solid wood manufacturing, proposed both in rectangular and square shape. High quality details, perfect harmony in the proportions, tapering legs, soft lines of the solid wood top reflect the high quality level of Tonon in the handcrafted/industial manufacturing. The semi-transparent security glass in anthracite colour, is slightly higher than the table wooden edge and it's mitre cut.

The anti-touch treatment on the glass top is an additional technical detail which prevents the fingerprints spots.

**Dimensions:** 

1100x2200x730mm

1400x1400x730mm

Frame: Solid American Walnut

Finish: Water stain and polyurethane finish

Glides: Felt

Top:

Solid wood edge available in American Walnut or in Oak with Grey Glass top or sandblasted White 8mm