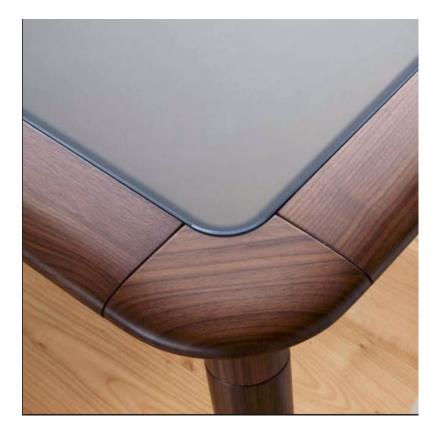

## JONATHAN TABLE

Jonathan table is a masterpiece of the solid wood manufacturing, proposed both in rectangular and square shape. High quality details, perfect harmony in the proportions, tapering legs, soft lines of the solid wood top reflect the high quality level of Tonon in the handcrafted/industial manufacturing. The semi-transparent security glass in anthracite colour, is slightly higher than the table wooden edge and it's mitre cut.

The anti-touch treatment on the glass top is an additional technical detail which prevents the fingerprints spots.

**Dimensions:** 

1100x2200x730mm

1400x1400x730mm

Frame: Solid American Walnut

Finish: Water stain and polyurethane finish