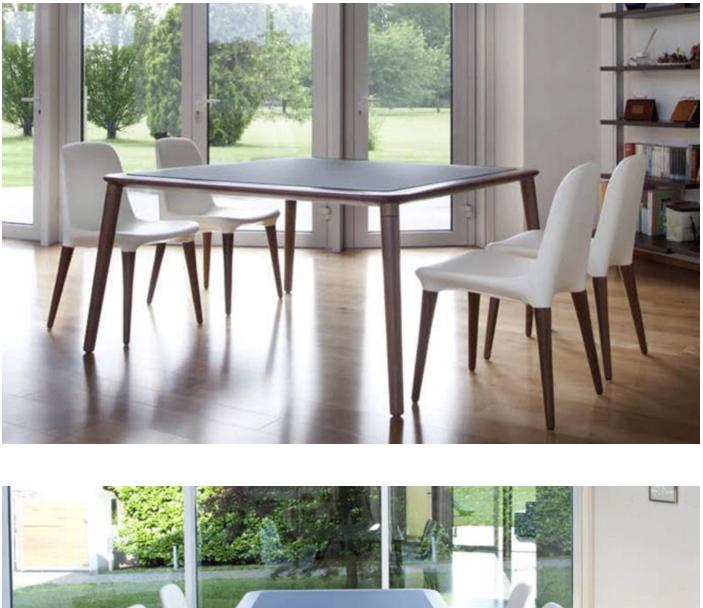

## JONATHAN TABLE

Jonathan table is a masterpiece of the solid wood manufacturing, proposed both in rectangular and square shape. High quality details, perfect harmony in the proportions, tapering legs, soft lines of the solid wood top reflect the high quality level of Tonon in the handcrafted/industial manufacturing. The semi-transparent security glass in anthracite colour, is slightly higher than the table wooden edge and it's mitre cut.

The anti-touch treatment on the glass top is an additional technical detail which prevents the fingerprints spots.

**Dimensions:** 

1100x2200x730mm

1400x1400x730mm

Frame: Solid American Walnut

Finish: Water stain and polyurethane finish

Glides: Felt

Top:

Solid wood edge available in American Walnut or in Oak with Grey Glass top or sandblasted White 8mm