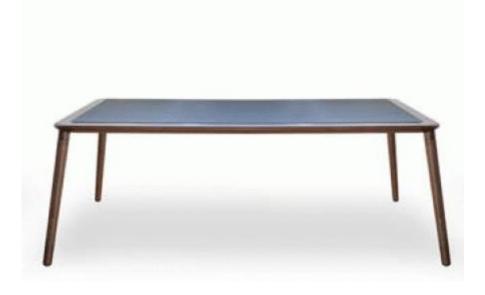

## JONATHAN TABLE

Jonathan table is a masterpiece of the solid wood manufacturing, proposed both in rectangular and square shape. High quality details, perfect harmony in the proportions, tapering legs, soft lines of the solid wood top reflect the high quality level of Tonon in the handcrafted/industial manufacturing. The semi-transparent security glass in anthracite colour, is slightly higher than the table wooden edge and it's mitre cut.

The anti-touch treatment on the glass top is an additional technical detail which prevents the fingerprints spots.

**Dimensions:** 

1100x2200x730mm

1400x1400x730mm

Frame: Solid American Walnut

Finish: Water stain and polyurethane finish

Glides: Felt

Top:

Solid wood edge available in American Walnut or in Oak with Grey Glass top or sandblasted White 8mm