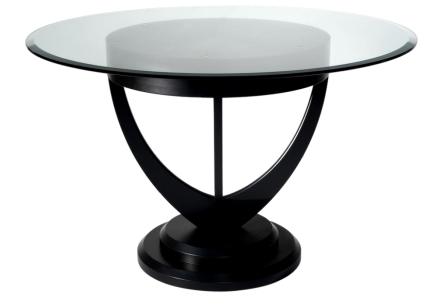

## LALIQUE DINING TABLE

The sweeping elegant lines are giving the Lalique dining table a sophisticated and luxurious look and feel and yet very practical giving people seated at the table plenty of leg space.

The Lalique Dining Table is made of Black lacquered timber and displayed here with a glass top. The Lalique Dining Table is part of the popular Lalique design collection by James Salmond Furniture for its sculptural detailing and sweeping lines, and is featured in side tables, entry tables and dining tables. When looking at this most elegant table and sweeping legs you get to enjoy the sculptural features from different angles. The thick glass top sitting on actual designer furniture piece in black give a different look to the sweeping lines and also subtly give a luxurious reflection of what's on the table. Practical and easy to clean. Available in customised timbers and glass tops for unique styling and individual preferences in your home.