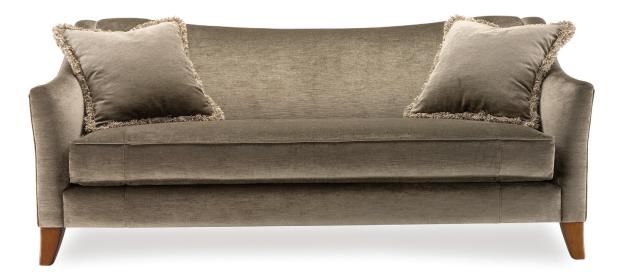

#### montclare

Seat cushioning is the new david shaw luxury seating foam. Seating is webbed. Back zig zag sprung for optimum lumber support then covered with luxury foam and tetron, arms have double layered foam and tetron. The sofa comes standard with two large feather filled scatters.