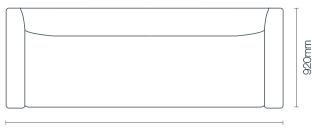

#### measurements

| 2 Seater:    | L 1580mm<br>D 920mm<br>H 870mm<br>H (seat) 490mm<br>D (seat) 590mm |
|--------------|--------------------------------------------------------------------|
| 2.25 Seater: | L 1750mm                                                           |
| 2.5 Seater:  | L 2050mm                                                           |