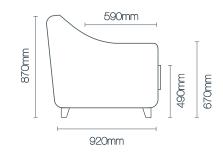

#### measurements

| 2 Seater:    | L 1580mm<br>D 920mm<br>H 870mm<br>H (seat) 490mm<br>D (seat) 590mm |
|--------------|--------------------------------------------------------------------|
| 2.25 Seater: | L 1750mm                                                           |
| 2.5 Seater:  | L 2050mm                                                           |

#### dimensions:

Leg Information: Number: 44 Height: 140mm Leg Colour: Saddle

1750mm

2 Seater: 1580mm / 2.25 Seater: 1750mm / 2.5 Seater: 2050mm