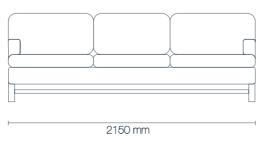

## measurements

 Chair
 L 900mm

 2.0 seater
 L 1550mm

 2.5 seater
 L 1850mm

 3.0 seater
 L 2150mm

D (seat) 560mm H (seat) 480mm H (arm) 600mm H (back) 900mm

D 930mm

## dimensions:

Leg information:

Number: stretcher plinth

Height: 170mm

Leg colour/frame: walnut

2.0 seater 1550 / 2.5 seater 1850 / 3.0 seater 2150