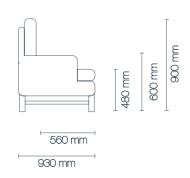

## measurements

 Chair
 L 900mm

 2.0 seater
 L 1550mm

 2.5 seater
 L 1850mm

 3.0 seater
 L 2150mm

D (seat) 560mm H (seat) 480mm H (arm) 600mm H (back) 900mm

D 930mm

## dimensions:

Leg information:

Number: stretcher plinth

Height: 170mm

Leg colour/frame: walnut

2.0 seater 1550 / 2.5 seater 1850 / 3.0 seater 2150