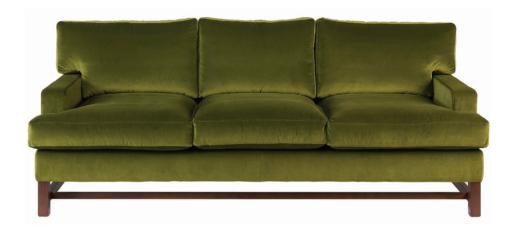

## montreal

pictured as 3.0 seater

## montreal

This sublime style was created for a specific project as it expressed classic European elegance.

The Stretcher plinth brings the combination of old mixed with new, especially with the solid oak wood.

Standard Feather wrap seat cushion offers a more relaxed feel however other options are available.