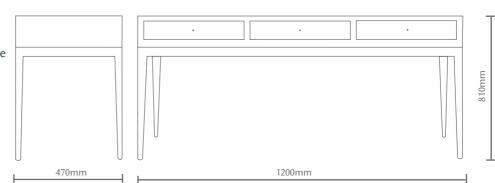

#### measurements

3 drawers L 1800mm D 470mm H 810mm

2 drawers L 1200mm

D 470mm H 810mm