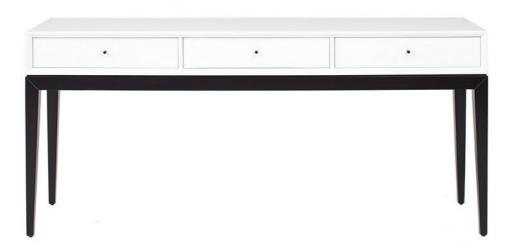

# stella console

pictured as console table

## stella console

The Stella console is a design with defining features that always offers effortless elegance, this is what the Stella console is. The negative detail separates the top from the base, not only are finishes and textures different, but it also offers refined metal handles. Mix up the woods to suit your requirements or keep them as per our designer's brief. Top is made from MDF high gloss lacquer with European Beach wood which has been stained for the base.