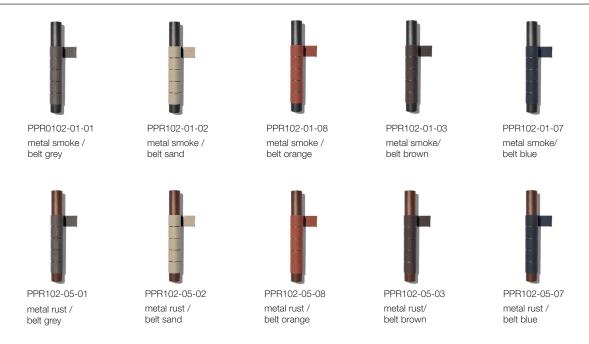

#### **Belts**

Double-twisted 100% polyester thread, in cotton finishes; great toughness and great resilience, high resistance to abrasion, to heat, to bending stress, high modulus of elasticity, minimal wet regain, and good resistance to chemical agents and to bad weather conditions. They have a color fastness to light of 7 in the blue scale, which is the best achievable goal for this kind of material (the maximum of the scale is 8): the colour does not degrade up to 315 hours of direct continuous light.

#### Belts

Brush the surface or treat it using water and neutral soap (UNIVERSAL

CLEANER). Do not use any abrasive products, acid substances or aggressive chemical solvents.

Rodolfo Dordoni

#### Belts

Brush the surface or treat it using water and neutral soap (UNIVERSAL

CLEANER). Do not use any abrasive products, acid substances or aggressive chemical solvents.