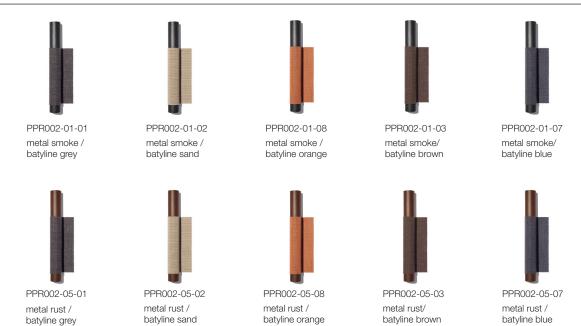

water and neutral soap (UNIVERSAL

batyline blue

CLEANER). Do not use any abrasive products, acid substances or aggressive chemical solvents.

Rodolfo Dordoni

#### Description

2 seater sofa

#### Structure

Aluminium frame treated with electrostatic powder painting with polyester base that gives more protection from scratches and also the final coloring to the product.

#### **Batyline**

Technical fabric made of a PVC-coated polyester wire grid bearing membrane.

This material combines excellent technical performance with a high aesthetic value.

The special textile construction makes it very resistant to weathering and ensures quick drying.

#### Cushions

Standard or hydro-draining

#### Weight

Weight: 39 kg Cushion weight: 10 kg

#### Storage cover

Available



#### **Finishes**



#### Maintenance

#### **Aluminium**

In case of exposition to weather conditions it is recommended to wash regularly the product with mild and fresh water. If the product needs a thorough cleaning, use a neutral soap (UNIVERSAL CLEANER) and warm or hot water.

Dry immediately to avoid stains and halos caused by water.

Brush following the direction of polish (if the product is not painted) and use a microfiber cloth to obtain a better result.

Brush the surface or treat it using water and neutral soap (UNIVERSAL

CLEANER). Do not use any abrasive products, acid substances or aggressive chemical solvents.

Rodolfo Dordoni

## Description

3 seater sofa

#### Structure

Aluminium frame treated with electrostatic powder painting with polyester base that gives more protection from scratches