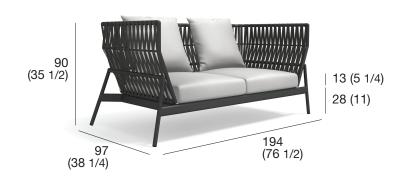

# Description

2 seater sofa

#### Structure

Aluminium frame treated with electrostatic powder painting with polyester base that gives more protection from scratches and also the final coloring to the product.

#### Weight

Weight: 43 kg Cushion weight: 10 kg