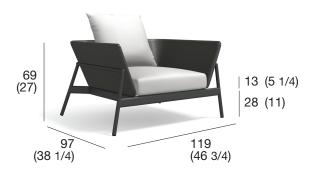

#### Description

1 seater sofa

#### Weight

Weight: 23 kg Cushion weight: 5 kg