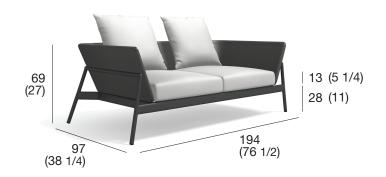

#### Description

2 seater sofa

#### Weight

Weight: 39 kg Cushion weight: 10 kg