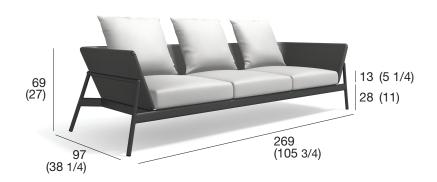

## Description

3 seater sofa

#### Structure

Aluminium frame treated with electrostatic powder painting with polyester base that gives more protection from scratches and also the final coloring to the product.

## Weight

Weight: 53 kg Cushion weight: 15 kg