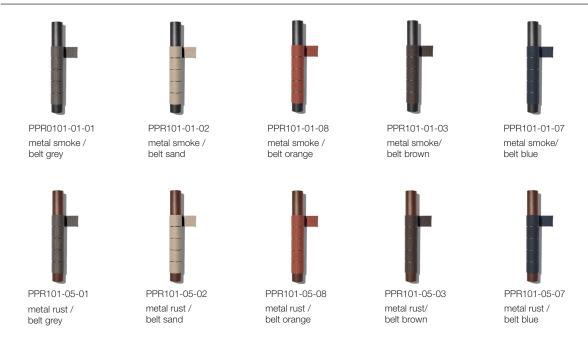

#### **Finishes**

#### Maintenance

#### Belts

Brush the surface or treat it using water and neutral soap (UNIVERSAL

CLEANER). Do not use any abrasive products, acid substances or aggressive chemical solvents.

Rodolfo Dordoni