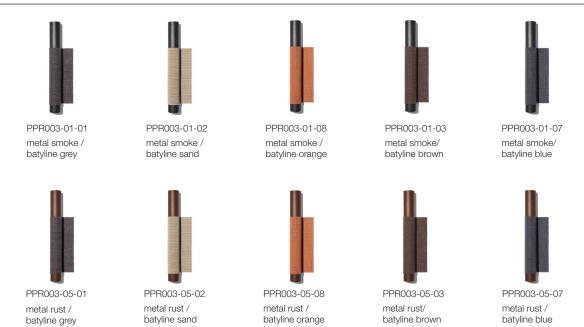

#### **Finishes**

batyline orange

#### Maintenance

batyline grey

batyline sand

Dry immediately to avoid stains and halos caused by water.

Brush following the direction of polish (if the product is not painted) and use a microfiber cloth to obtain a better result.

#### Batyline

batyline brown

Brush the surface or treat it using water and neutral soap (UNIVERSAL

batyline blue

CLEANER). Do not use any abrasive products, acid substances or aggressive chemical solvents.