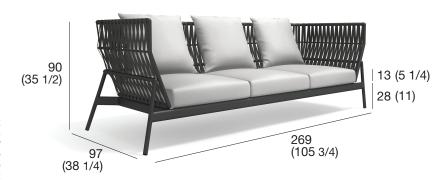

# Description

3 seater sofa

#### Structure

Aluminium frame treated with electrostatic powder painting with polyester base that gives more protection from scratches and also the final coloring to the product.

#### Weight

Weight: 47 kg

# Cushion weight: 15 kg

Storage cover Available