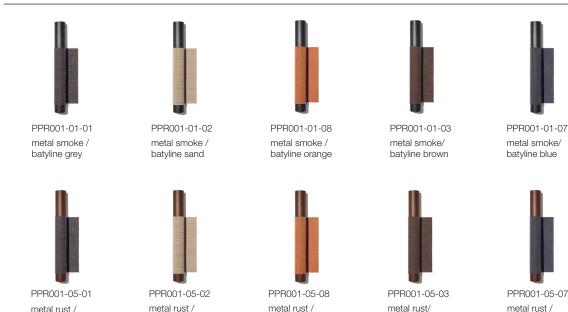

#### **Finishes**

batyline orange

#### Maintenance

batyline grey

batyline sand

Dry immediately to avoid stains and halos caused by water.

Brush following the direction of polish (if the product is not painted) and use a microfiber cloth to obtain a better result.

#### Batyline

batyline brown

Brush the surface or treat it using water and neutral soap (UNIVERSAL

batyline blue

CLEANER). Do not use any abrasive products, acid substances or aggressive chemical solvents.