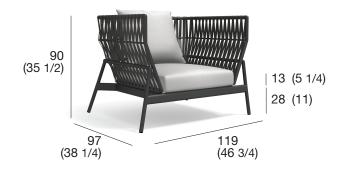

#### Description

1 seater - sofa

#### Structure

Aluminium frame treated with electrostatic powder painting with polyester base that gives more protection from scratches and also the final coloring to the product.

#### Weight

Weight: 24 kg Cushion weight: 5 kg