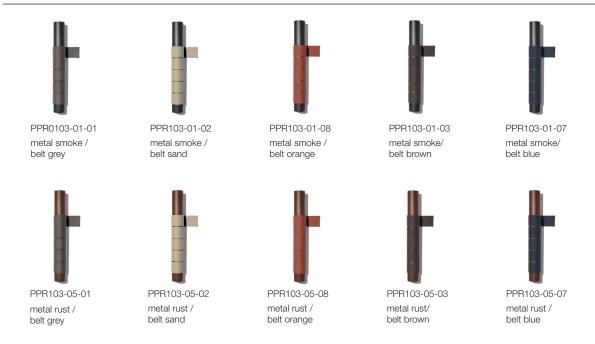

#### **Belts**

Double-twisted 100% polyester thread, in cotton finishes; great toughness and great resilience, high resistance to abrasion, to heat, to bending stress, high modulus of elasticity, minimal wet regain, and good resistance to chemical agents and to bad weather conditions. They have a color fastness to light of 7 in the blue scale, which is the best achievable goal for this kind of material (the maximum of the scale is 8): the colour does not degrade up to 315 hours of direct continuous light.

#### Belts

Brush the surface or treat it using water and neutral soap (UNIVERSAL

CLEANER). Do not use any abrasive products, acid substances or aggressive chemical solvents.