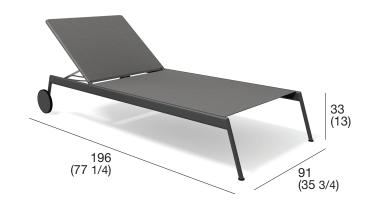

## Description

Sunlounger

### Structure

Aluminium frame treated with electrostatic powder painting with polyester base that gives more protection from scratches and also the final coloring to the product.

Reclining back: 4 positions

### Weight

Weight: 21 kg Cushion weight: 5 kg