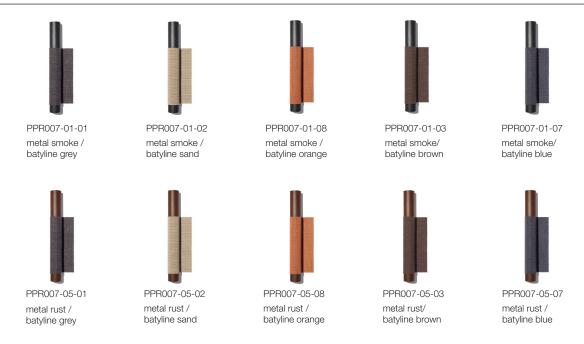

### Design

Rodolfo Dordoni

## Description

Sunlounger

### Structure

Aluminium frame treated with electrostatic powder painting with polyester base that gives more protection from scratches and also the final coloring to the product.

Reclining back: 4 positions

### **Batyline**

Technical fabric made of a PVC-coated polyester wire grid bearing membrane.

This material combines excellent technical performance with a high aesthetic value.

The special textile construction makes it very resistant to weathering and ensures quick drying.

### Cushions

Standard or hydro-draining

### Weight

Weight: 21 kg Cushion weight: 5 kg

# Storage cover Available



### **Finishes**



### Maintenance

### **Aluminium**

In case of exposition to weather conditions it is recommended to wash regularly the product with mild and fresh water. If the product needs a thorough cleaning, use a neutral soap (UNIVERSAL CLEANER) and warm or hot water.

Dry immediately to avoid stains and halos caused by water.

Brush following the direction of polish (if the product is not painted) and use a microfiber cloth to obtain a better result.

Brush the surface or treat it using water and neutral soap (UNIVERSAL

CLEANER). Do not use any abrasive products, acid substances or aggressive chemical solvents.