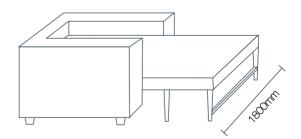

#### measurements

| L        | 1800 | mm |
|----------|------|----|
| D        | 960  | mm |
| D (seat) | 580  | mm |
| H (back) | 870  | mm |
| H (arm)  | 660  | mm |
| H (seat) | 460  | mm |