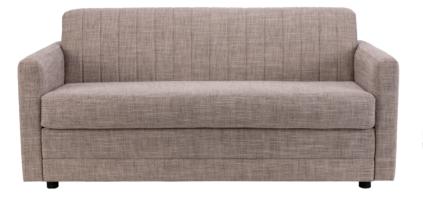

# bernadette sofabed

pictured as 2.5 seater

### bernadette sofabed

The Bernadette has the famous Lampolet mechanism, which is proudly offered exclusively throughout New Zealand by David Shaw Limited. Easy to use, no more removing of cushions, simple to extend to an extremely comfortable inner sprung mattress bed. Complete with the channelled inside back detailing. (option with or without arms)