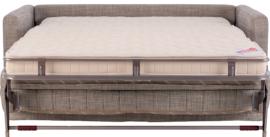

### bernadette sofabed

The Bernadette has the famous Lampolet mechanism, which is proudly offered exclusively throughout New Zealand by David Shaw Limited. Easy to use, no more removing of cushions, simple to extend to an extremely comfortable inner sprung mattress bed. Complete with the channelled inside back detailing. (option with or without arms)