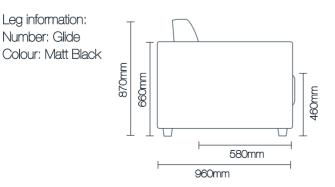

#### measurements

| L        | 1800 | mm |
|----------|------|----|
| D        | 960  | mm |
| D (seat) | 580  | mm |
| H (back) | 870  | mm |
| H (arm)  | 660  | mm |
| H (seat) | 460  | mm |