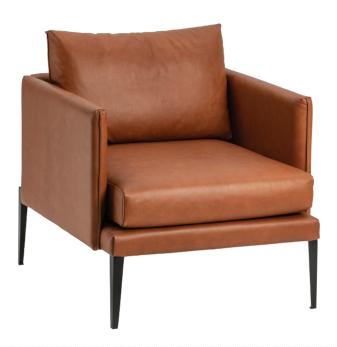

## flynn chair

pictured as chair with tapered legs

## flynn chair

With arms recessed back and forward showcasing the negative detail on the back, not only do you have a distinction between the back and front of this elegant design, but also an added French Flanging. This is located on the front facing arms and back, and the sides of the back cushions. Noticeably you see no joins as the arms, border, seat and back cushions are all wrapped. To create a piece which is not only economical but functional, comfortable and compatible this design is made from metal to achieve the fine features you see here.