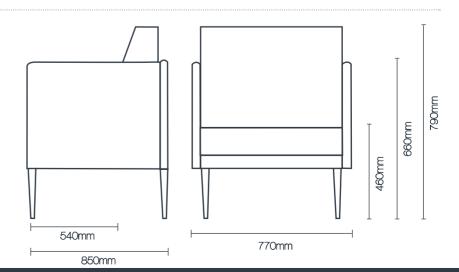

## measurements

| L        | 770mm  |
|----------|--------|
| D        | 850 mm |
| D (seat) | 540mm  |
| H (seat) | 460mm  |
| H (back) | 790mm  |
| H (arm)  | 660mm  |