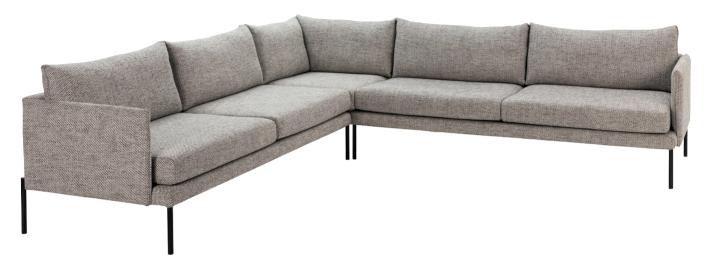

## flynn modular

pictured as U2 & U3 with round legs

## flynn modular

With arms recessed back and forward showcasing the negative detail on the back, not only do you have a distinction between the back and front of this elegant design, but also an added French Flanging. This is located on the front facing arms and back, and the sides of the back cushions. Noticeably you see no joins as the arms, border, seat and back cushions are all wrapped. To create a piece which is not only economical but functional, comfortable and compatible this design is made from metal to achieve the fine features you see here. Please be aware of fabric choice on this design – call us for more information.