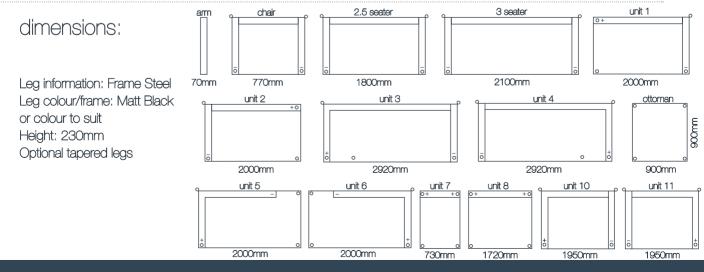

## measurements

| D        | 900 mm |
|----------|--------|
| D (seat) | 540mm  |
| H (seat) | 460mm  |
| H (back) | 790mm  |
| H (arm)  | 660mm  |

designed + made in new zealand