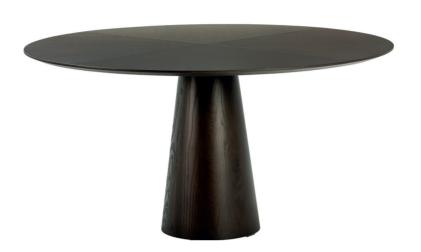

# yves

pictured as a dining table (plain top)

#### yves

An elegant round dining table, Yves possesses a character of subtle sophistication that does not want to be labelled.

Features like a beveled underside and sectional grain on top as it balances on a cone pedestal base renders it understated and as a whole makes one fine creation for generations to appreciate.

The top can be in your choice of solid American Ash or Ash Veneer.

The cone base is Ash Veneer.