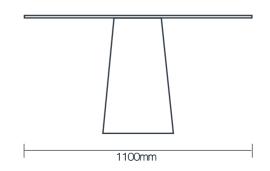

## measurements

| Н | 750mm  |
|---|--------|
| D | 1100mm |

D 1100mm (seats 3-4)
D 1460mm (seats 4-5)
D 1700mm (seats 6-7)

D 2100mm (seats 8-9)