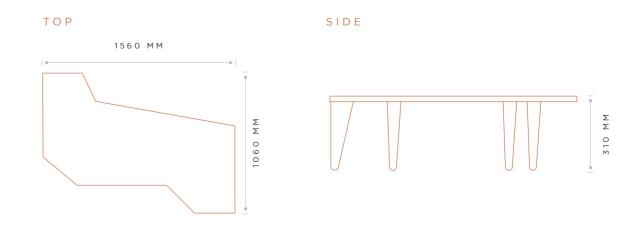

#### MEASUREMENTS

#### OPTIONS

| N A M E | WIDTH   | LENGTH  | НЕІСНТ |
|---------|---------|---------|--------|
| AUSTIN  | 1060 MM | 1560 MM | 310 MM |