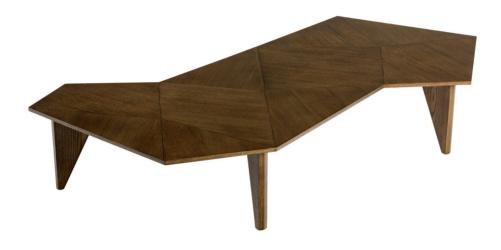

# AUSTIN COFFEE TABLE

DESIGNED + MADE IN NEW ZEALAND

AUSTIN

## Inspired from the mid-century, this coffee table adds a raw organic element to your space.

Creating a piece of art by adding different legs and reconstructing the top. Austin challenges the use of timber in an interesting way. Austin is a low table to create different levels in your living space.