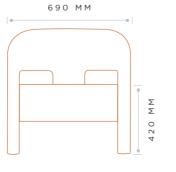

## SIDE

#### DIMENSIONS

| LENGTH | WIDTH  | HEIGHT | HEIGHT (SEAT) |
|--------|--------|--------|---------------|
| 690 MM | 690 MM | 690 MM | 420 MM        |

LEG INFORMATION: glides

LEG COLOUR/FRAME: black