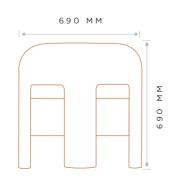

#### DIMENSIONS

| LENGTH | WIDTH  | HEIGHT | HEIGHT (SEAT) |
|--------|--------|--------|---------------|
| 690 MM | 690 MM | 690 MM | 420 MM        |

LEG INFORMATION: glides

LEG COLOUR/FRAME: black