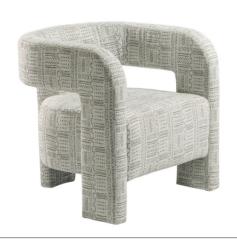

# 

Released earlier in the year and updated as an indoor/outdoor version, the Ernie Chair is very sculptural, like a piece of art.

It comes upholstered in a waterproof fabric from Kravet called Amanzi which makes a subtle statement in a play on the tribal theme. The Ernie has marine ply and hardwood timbers together with a mix of soft and hard outdoor foam.