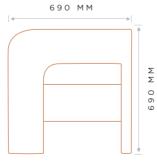

# ВАСК

#### DIMENSIONS

| LENGTH | WIDTH  | HEIGHT | HEIGHT (SEAT) |
|--------|--------|--------|---------------|
| 690 MM | 690 MM | 690 MM | 420 MM        |

LEG INFORMATION: glides

LEG COLOUR/FRAME: black