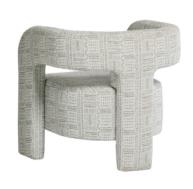

# 

Released earlier in the year and updated as an indoor/outdoor version, the Ernie Chair is very sculptural, like a piece of art.

It comes upholstered in a waterproof fabric from Kravet called Amanzi which makes a subtle statement in a play on the tribal theme. The Ernie has marine ply and hardwood timbers together with a mix of soft and hard outdoor foam.