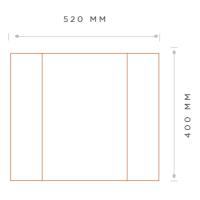

## MEASUREMENTS

## DIMENSIONS

|        | LENGTH                                                 | DEPTH  | НЕІСНТ  |
|--------|--------------------------------------------------------|--------|---------|
|        | 520 MM                                                 | 520 MM | 400 M M |
|        | LEG INFORMATION:<br>LEG COLOUR/FRAME: Glides10mm Black |        |         |
|        |                                                        |        |         |
| FABRIC |                                                        |        |         |