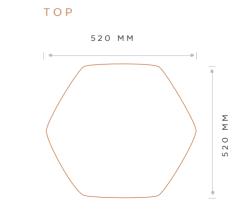

## MEASUREMENTS

## DIMENSIONS

|        | LENGTH                                                 | DEPTH  | НЕІСНТ  |
|--------|--------------------------------------------------------|--------|---------|
|        | 520 MM                                                 | 520 MM | 400 M M |
|        | LEG INFORMATION:<br>LEG COLOUR/FRAME: Glides10mm Black |        |         |
|        |                                                        |        |         |
| FABRIC |                                                        |        |         |