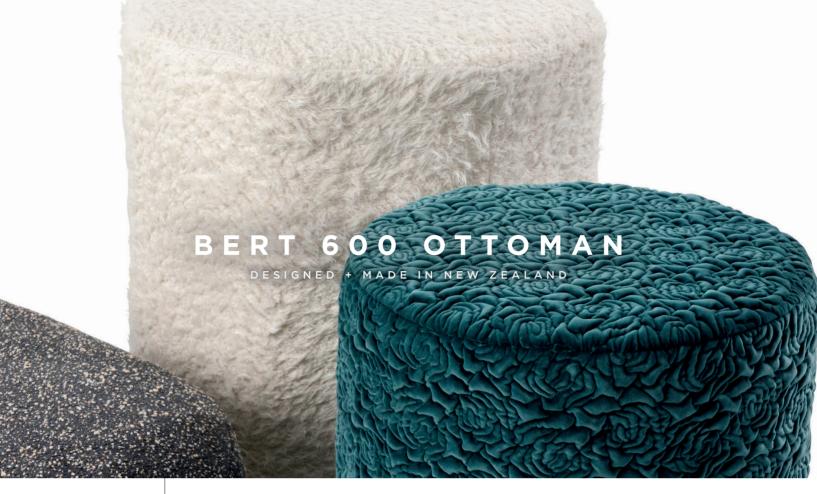

Modern, practical, and effortless to incorporate, the Bert Ottoman will be your new favourite accent piece.

Placed beside a sofa or next to your bed as a side table, bunched in lieu of a coffee table and also in the living room as additional seating.

The Bert ottoman is endlessly versatile; It is available in many configurations and can be used over a wide range or commercial and residential projects