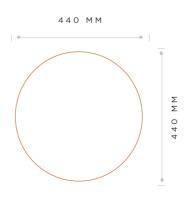

# MEASUREMENTS

440 MM

### DIMENSIONS

HEIGHT DIAMETER

470 MM 440 MM

LEG INFORMATION:

LEG COLOUR/FRAME: Glides 10mm Black