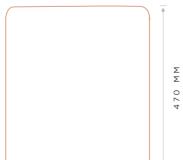

It is no longer hip to be square – this round ottoman offers multiple styling and seating solutions in any space.

A sleek and modern design to carry print, texture or to add interest into your area.

# MEASUREMENTS



440 MM



# TOP



### DIMENSIONS

LENGTH DEPTH HEIGHT

520 MM 520 MM 400 MM

LEG INFORMATION:

LEG COLOUR/FRAME: Glides 10mm Black

#### FABRIC

FABRIC REQUIREMENTS

1.3m plain 1.8m pattern

1.3m rail roaded

2.6sqm Leather



# MAINTENANCE

Made to last, our frames are covered by a 10 year structural warranty

# CARE

Spot clean ad read directions on individual products.

 $I \ N \ F \ O \ @ \ D \ A \ V \ I \ D \ S \ H \ A \ W \ . \ C \ O \ . \ N \ Z$ 

0800 847 848

W W W . D A V I D S H A W . C O . N Z