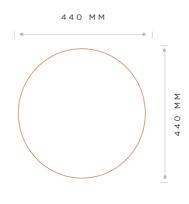

# TOP

### DIMENSIONS

LENGTH DEPTH HEIGHT

520 MM 520 MM 400 MM

LEG INFORMATION:

LEG COLOUR/FRAME: Glides 10mm Black