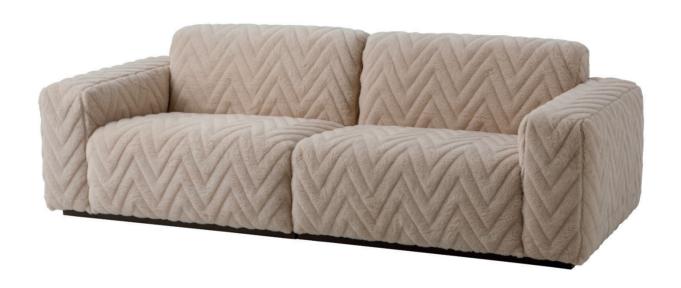

Incorporating sharp lines and bold geometric angles, Kyro's low-lying appearance welcomes you with open arms.

Sitting comfortably atop a timber plinth and available in a variety of configurations, the Kyro covered in memory foam is like coming home and being indulged in the ultimate comfort that snuggling into a cloud can only provide.