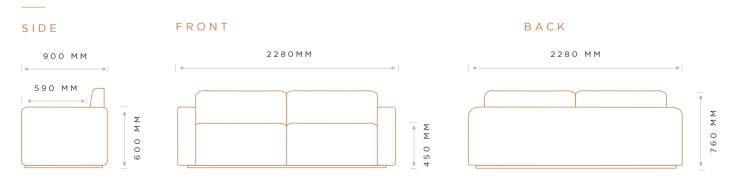

## MEASUREMENTS

## DIMENSIONS

LENGTH DEPTH (FRAME) HEIGHT (BACK) SEAT DEPTH ARM HEIGHT SEAT HEIGHT

2280 MM 900 MM 760 MM 590 MM 450 MM

LEG INFORMATION:

LEG COLOUR/FRAME: Timber Plinth 45mm Acorn Stain