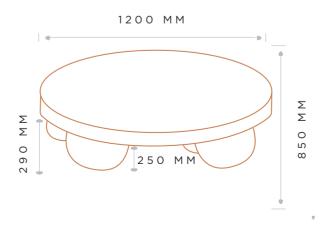

# MEASUREMENTS

## OPTIONS

| NAME               | WIDTH   | DEPTH  | HEIGHT |
|--------------------|---------|--------|--------|
| SALMON STONE       | 1200 MM | 850 MM | 290 MM |
| SMOKEY WHITE STONE | 1200 MM | 850 MM | 290 MM |
| BLACK STONE        | 1200 MM | 850 MM | 290 MM |