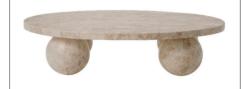

EZRA

Oval stone low coffee table with four symmetrical circle legs.

Available in Salmon, Smokey white and black

# FINISHES

SALMON STONE



SMOKEY WHITE STONE



BLACK STONE

# MEASUREMENTS



## OPTIONS

| NAME               | WIDTH   | DEPTH  | HEIGHT |
|--------------------|---------|--------|--------|
| SALMON STONE       | 1200 MM | 850 MM | 290 MM |
| SMOKEY WHITE STONE | 1200 MM | 850 MM | 290 MM |
| BLACK STONE        | 1200 MM | 850 MM | 290 MM |









## MAINTENANCE

The smooth surface can be cleaned & shined by a clear household wax. The rough surface can be cleaned with detergent solution (detergent powder + water). Be sure to wipe immediately with dry clean cloth not letting liquid to stay long on the surface.

## $\mathsf{CARE}$

We recommend to use drink coasters underneath the cup that protect the surface of the stone. Fossil stone are naturally porous and a pigmented drink spills might stain the surface, and it will be hard to remove.

The stone construction are made for indoor only. Each stone pieces will vary in colour as the stone will have variations in each slab.

It's not recommended for outdoor use.

 $I\;N\;F\;O\;@\;D\;A\;V\;I\;D\;S\;H\;A\;W\;.\;C\;O\;.\;N\;Z$ 

0800 847 848

W W W . D A V I D S H A W . C O . N Z