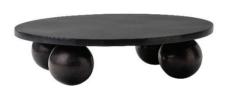

EZRA

Oval stone low coffee table with four symmetrical circle legs.

Available in Salmon, Smokey white and black

# FINISHES

SALMON STONE



SMOKEY WHITE STONE



BLACK STONE

# MEASUREMENTS



## OPTIONS

| NAME               | WIDTH   | DEPTH  | HEIGHT |
|--------------------|---------|--------|--------|
| SALMON STONE       | 1200 MM | 850 MM | 290 MM |
| SMOKEY WHITE STONE | 1200 MM | 850 MM | 290 MM |
| BLACK STONE        | 1200 MM | 850 MM | 290 MM |









## MAINTENANCE

The smooth surface can be cleaned & shined by a clear household wax. The rough surface can be cleaned with detergent solution (detergent powder + water). Be sure to wipe immediately with dry clean cloth not letting liquid to stay long on the surface.

## $\mathsf{CARE}$

We recommend to use drink coasters underneath the cup that protect the surface of the stone. Fossil stone are naturally porous and a pigmented drink spills might stain the surface, and it will be hard to remove.

The stone construction are made for indoor only. Each stone pieces will vary in colour as the stone will have variations in each slab.

It's not recommended for outdoor use.

 $I\;N\;F\;O\;@\;D\;A\;V\;I\;D\;S\;H\;A\;W\;.\;C\;O\;.\;N\;Z$ 

0800 847 848

W W W . D A V I D S H A W . C O . N Z