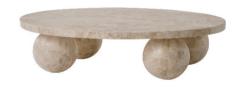

EZRA

Oval stone low coffee table with four symmetrical circle legs.

Available in Salmon, Smokey white and black

# FINISHES

SALMON STONE

SMOKEY WHITE STONE

BLACK STONE