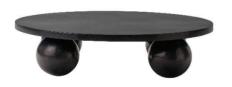

EZRA

Oval stone low coffee table with four symmetrical circle legs.

Available in Salmon, Smokey white and black

# FINISHES

SALMON STONE

SMOKEY WHITE STONE

BLACK STONE