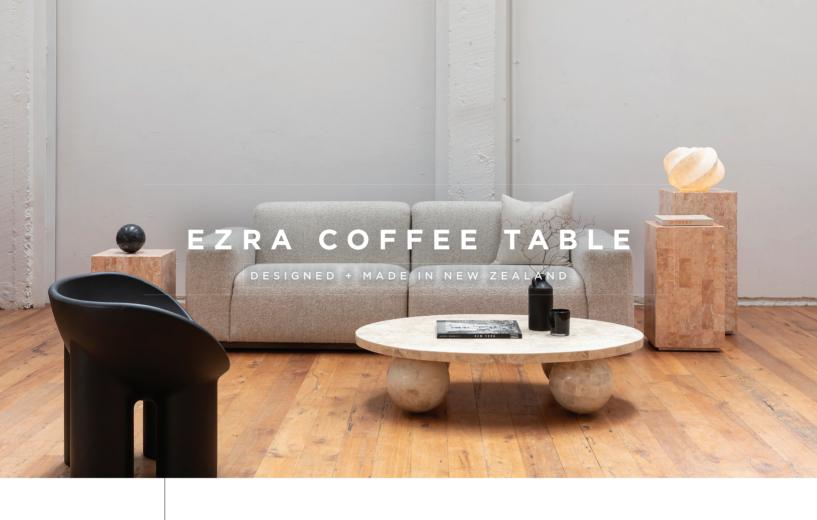

EZRA

Oval stone low coffee table with four symmetrical circle legs.

Available in Salmon, Smokey white and black