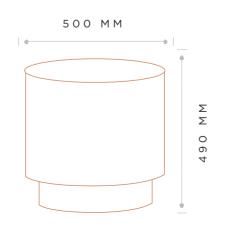

### MEASUREMENTS

### OPTIONS

| <br>ΝΑΜΕ           | WIDTH  | DEPTH  | НЕІСНТ |
|--------------------|--------|--------|--------|
| SMOKEY WHITE STONE | 500 MM | 500 MM | 490 MM |

The stone construction are made for indoor only. Each stone pieces will vary in colour as the stone will have variations in each slab.