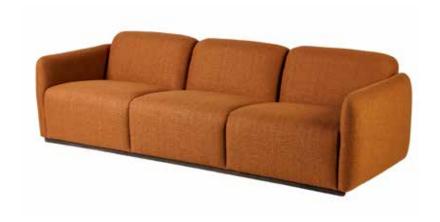

$C \land M \supset E \supset$ 

A refined and uncompromisingly deep lounge that envelops you instantly, Camden's floating form has an understated softness from first allure.

With full memory foam encased by softly folded upholstery details.