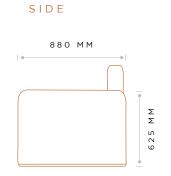

#### DIMENSIONS

LENGTH DEPTH HEIGHT(BACK) HEIGHT (SEAT) HEIGHT (ARM)

2440 MM 880 MM 730 MM 440 MM 625 MM

LEG INFORMATION:

PLINTH FRAME: Soft Black