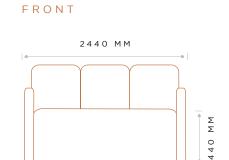

#### DIMENSIONS

LENGTH DEPTH HEIGHT(BACK) HEIGHT (SEAT) HEIGHT (ARM)

2440 MM 880 MM 730 MM 440 MM 625 MM

LEG INFORMATION:

PLINTH FRAME: Soft Black