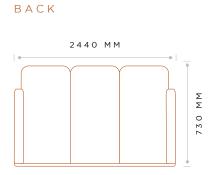

#### DIMENSIONS

LENGTH DEPTH HEIGHT(BACK) HEIGHT (SEAT) HEIGHT (ARM)

2440 MM 880 MM 730 MM 440 MM 625 MM

LEG INFORMATION:

PLINTH FRAME: Soft Black