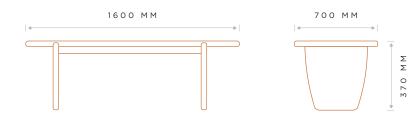

## MEASUREMENTS

#### DIMENSIONS

| <br>LENGTH | DEPTH  | HEIGHT |
|------------|--------|--------|
| 1600 MM    | 700 MM | 370 MM |
|            |        |        |

MATERIAL: TIMBER, STONE