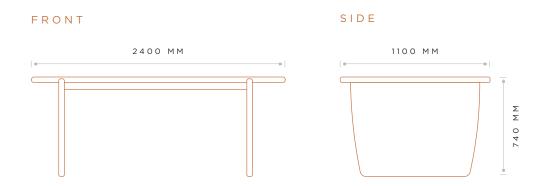

## MEASUREMENTS

## DIMENSIONS

| LENGTH                   | DEPTH   | HEIGHT |
|--------------------------|---------|--------|
| 2400 MM                  | 1100 MM | 740 MM |
| AVAILABLE IN OTHER SIZES |         |        |