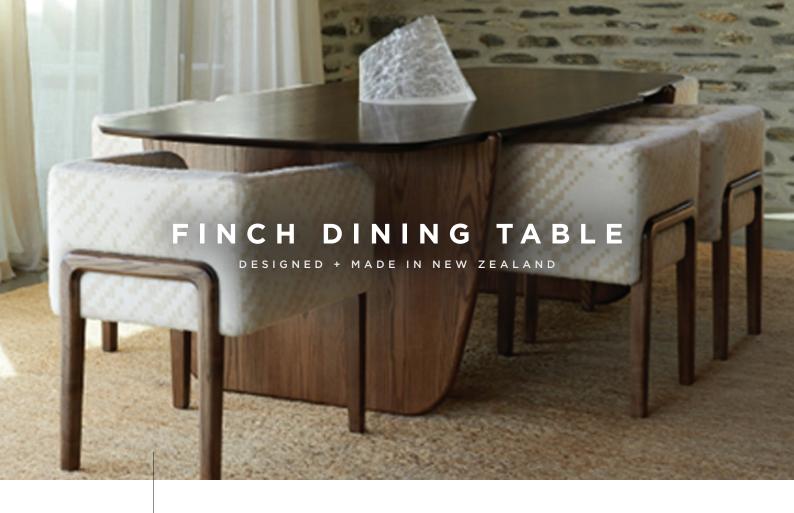

Finch is an elegant table range celebrating craftsmanship and materiality. With softened angled legs and a semi-bullnose edge. The Finch range includes coffee and console table options.