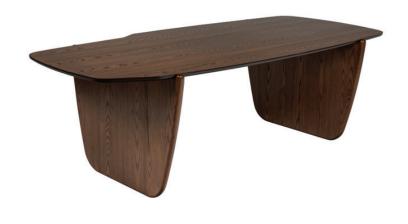

Finch is an elegant table range celebrating craftsmanship and materiality. With softened angled legs and a semi-bullnose edge. The Finch range includes coffee and console table options.