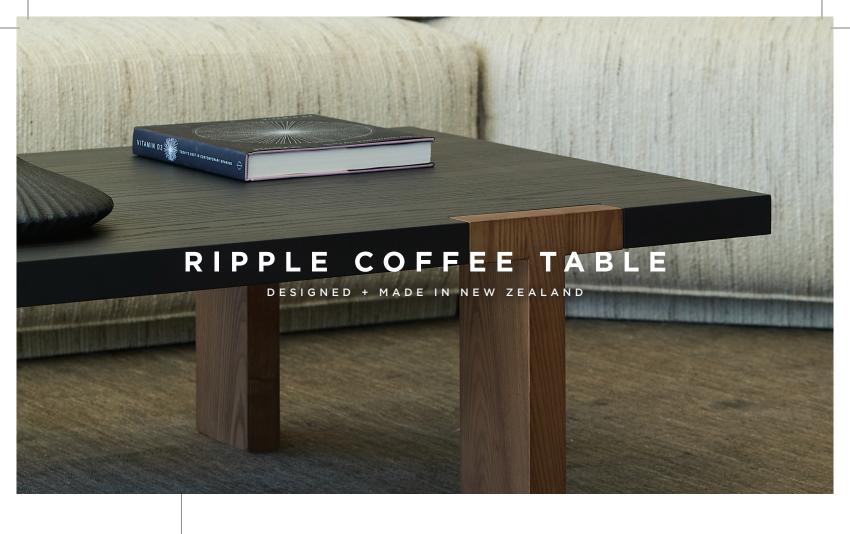

RIPPLE

Add a touch of elegance to your living space with this beautifully crafted timber coffee table.

Featuring rich, natural wood tones complemented by contrasting timber accents.