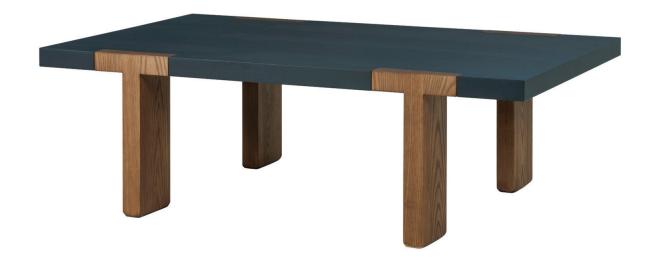

RIPPLE

Add a touch of elegance to your living space with this beautifully crafted timber coffee table.

Featuring rich, natural wood tones complemented by contrasting timber accents.