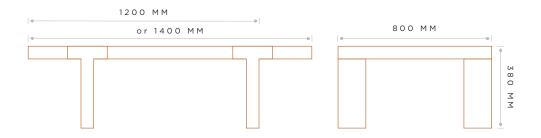

## MEASUREMENTS

## DIMENSIONS

| LENGTH          | WIDTH  | HEIGHT |
|-----------------|--------|--------|
| 1400 OR 1200 MM | 800 MM | 380 MM |