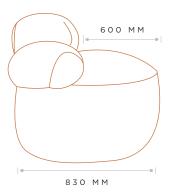

## MEASUREMENTS

## DIMENSIONS

| LENGTH  | DEPTH  | HEIGHT (BACK) | DEPTH (SEAT) | HEIGHT (SEAT) |
|---------|--------|---------------|--------------|---------------|
| 1000 MM | 830 MM | 680 MM        | 600 MM       | 440 MM        |