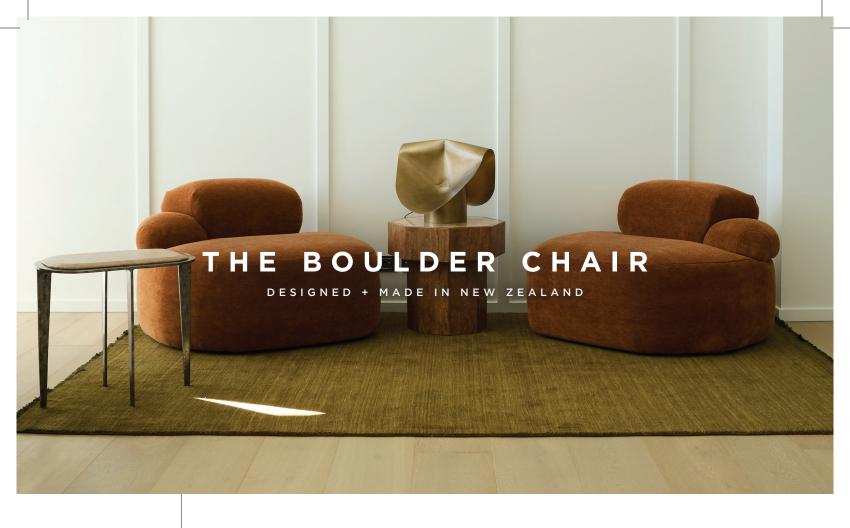

BOULDER

Inspired by a pile of rocks during a bike ride, Creative Director Amy and the R&D team designed *The Boulder*.

This unique piece features layered foam shapes that create a striking stacked effect, blending natural inspiration with modern design.