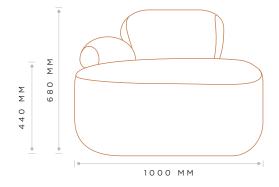

## MEASUREMENTS

## DIMENSIONS

| LENGTH  | DEPTH  | HEIGHT (BACK) | DEPTH (SEAT) | HEIGHT (SEAT) |
|---------|--------|---------------|--------------|---------------|
| 1000 MM | 830 MM | 680 MM        | 600 MM       | 440 MM        |