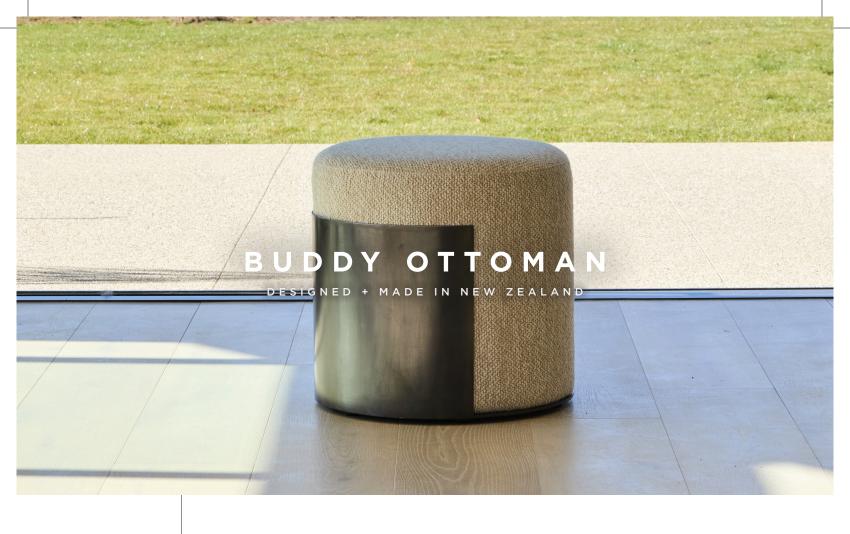

## Where raw industrial edge meets soft, tactile luxury.

The Circle & Steel Ottoman is a statement of contrast—featuring a plush, circular upholstered seat wrapped in a sleek steel frame. The fusion of textured fabric and raw-finished steel creates a bold juxtaposition, balancing warmth with structure.

Designed for versatility, this compact yet impactful piece functions as a footrest, accent seat, or sculptural element in any space. Whether styled in a minimalist loft or a richly layered interior, the Circle & Steel Ottoman delivers an effortless blend of strength and softness, modernity and timeless appeal.