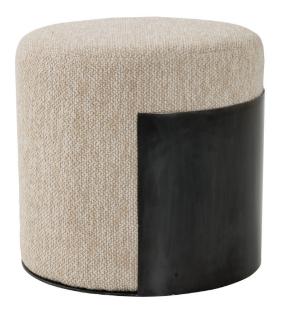

## Where raw industrial edge meets soft, tactile luxury.

The Circle & Steel Ottoman is a statement of contrast—featuring a plush, circular upholstered seat wrapped in a sleek steel frame. The fusion of textured fabric and raw-finished steel creates a bold juxtaposition, balancing warmth with structure.

Designed for versatility, this compact yet impactful piece functions as a footrest, accent seat, or sculptural element in any space. Whether styled in a minimalist loft or a richly layered interior, the Circle & Steel Ottoman delivers an effortless blend of strength and softness, modernity and timeless appeal.