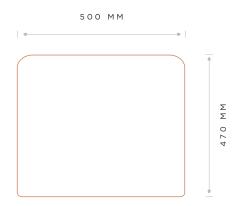

## Where raw industrial edge meets soft, tactile luxury.

The Circle & Steel Ottoman is a statement of contrast—featuring a plush, circular upholstered seat wrapped in a sleek steel frame. The fusion of textured fabric and raw-finished steel creates a bold juxtaposition, balancing warmth with structure.

Designed for versatility, this compact yet impactful piece functions as a footrest, accent seat, or sculptural element in any space. Whether styled in a minimalist loft or a richly layered interior, the Circle & Steel Ottoman delivers an effortless blend of strength and softness, modernity and timeless appeal.

# $\mathsf{MEASUREMENTS}$



#### DIMENSIONS

DIAMETER HEIGHT

500 MM 470 MM



# MAINTENANCE

It is recommended to spill cleans up immediately.

Refer to Passport to Quality for additional care instructions

### $\mathsf{C}\,\mathsf{A}\,\mathsf{R}\,\mathsf{E}$

Use a light damp cloth
Do not use abrasive products,
acid substances, wax and
heavy polish or chemical
aggressive solvents

I N F O @ D A V I D S H A W . C O . N Z

0800 847 848

W W W . D A V I D S H A W . C O . N Z